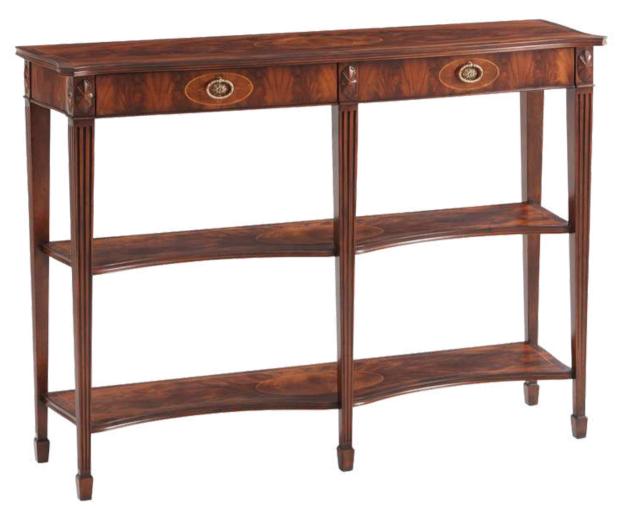

### The Audley Street Console Table

Item code: 5305-112 Size: W 120.02 x D 35.56 x H 88.9cm

A mahogany three tier serpentine console table, inlaid with boxwood strung ovals, above two frieze drawers on square tapering fluted legs and spade feet.