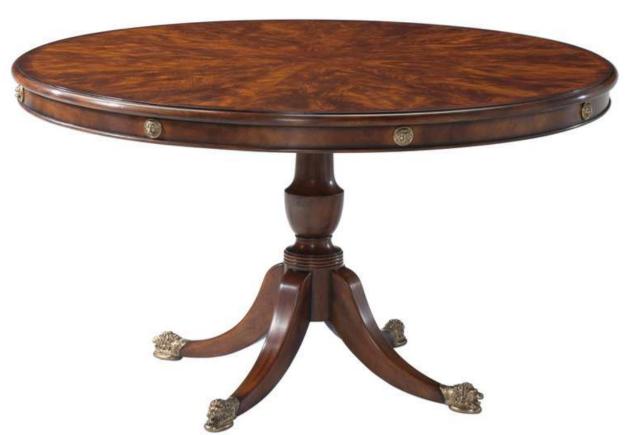

# Mahogany circular breakfast / dining table

Item code: 5405-120 Size: W 137.16 x D 137.16 x H 76.2 cm

A mahogany and flame veneered circular breakfast or dining table, the circular top with a brass mounted frieze, on a turned column supports issuing four outswept legs with lion and disc feet.