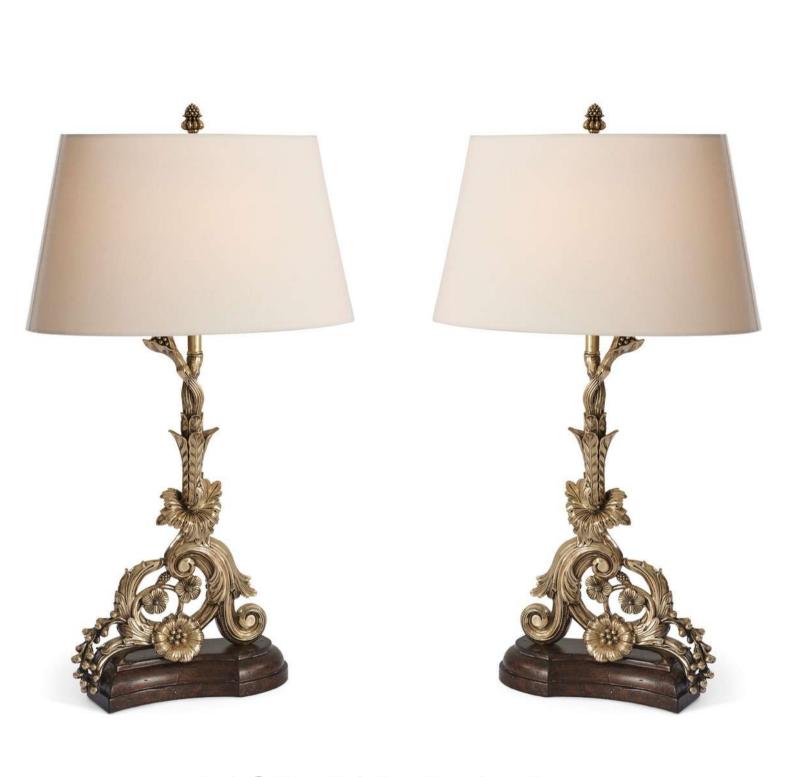

### DACEY TABLE LAMP

Item code: 2021-956L.Z06 L & 2021-956L.Z06 R Size: W 45.75 x D 30.48 x H 80.5 cm

Finely Hand Cast in Brass with Old English
Finish Rocaille Scroll with Flowering Vines
Freeform Wooden Bases
Fabric Shade with Cast Finials