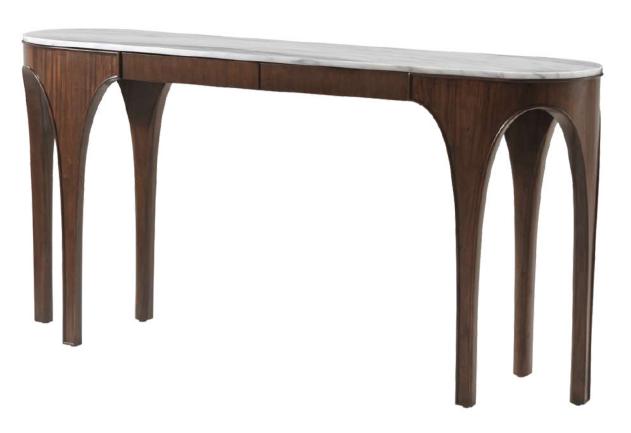

### ARLO CONSOLE

Item code: TA53053 Size: W 178.5 x D 41.3 x H 81.3cm

The Arlo Console features a raised lip showcasing the outline of thearchitectural and unique six legged designed in our Gelato finish. This contemporary console table, crafted from Ash in the Gelato finish, boastsa light marble top to contrast with the dark Mahogany legs.