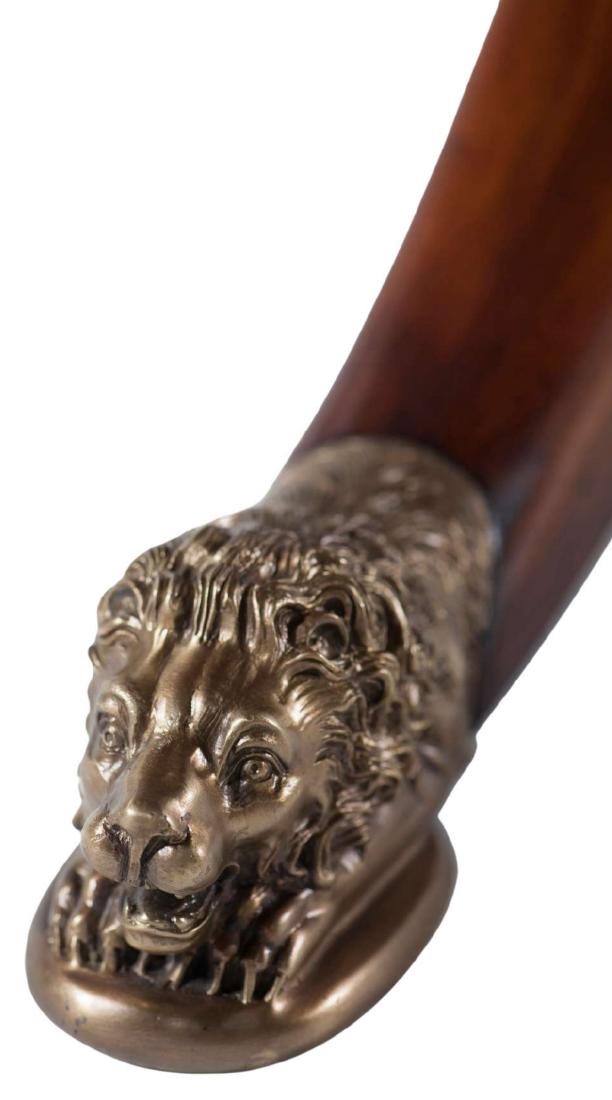

# Mahogany circular breakfast / dining table

Item code: 5405-120 Size: W 137.16 x D 137.16 x H 76.2 cm

A mahogany and flame veneered circular breakfast or dining table, the circular top with a brass mounted frieze, on a turned column supports issuing four outswept legs with lion and disc feet.