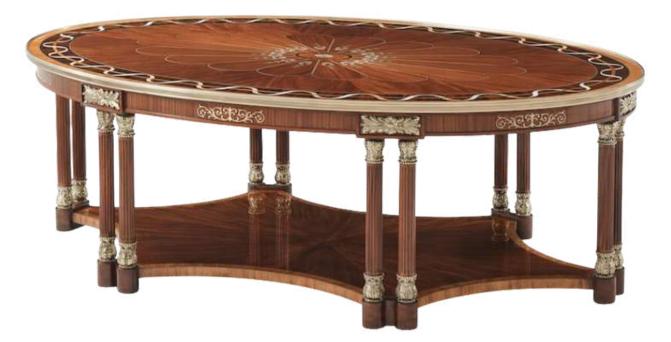

### Classical Gathering Cocktail Table

Item code: 5105-071 Size: W 132.1 cm X D 132.1 cm X H 50.2 cms

Classical Gathering Cocktail Table - A mahogany and flame veneered cocktail table, the square top with breakfront sides, the floral repoussé brass panel frieze and three drawers to two sides interspersed with flowerhead paterae and fluted sections, on brass capital fluted legs joined by a concave sided and reeded edge undertier. Inspired by a Louis XVI original.