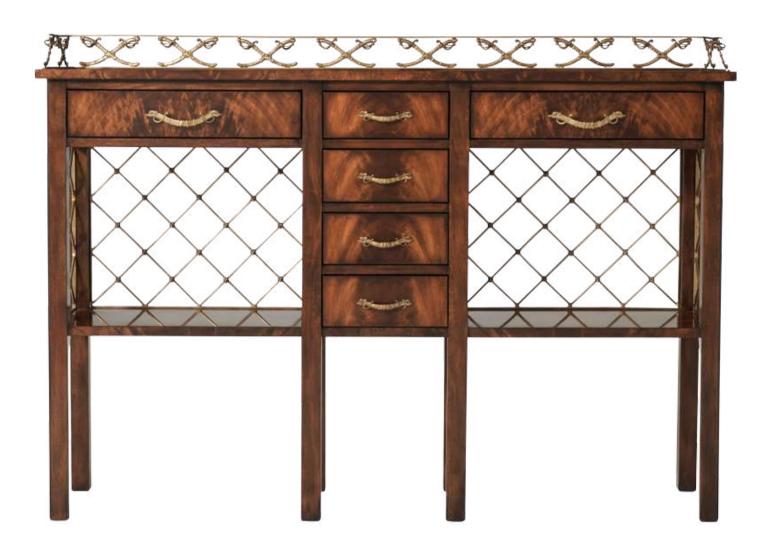

# TRELLISES AND SABRES CONSOLE TABLE

Item code: AL53012 Size: W 132.08 x D 31.75 x H 93.35cm

A mahogany console table, the rectangular top fitted with a finely cast three quarter gallery of crossed sabres above four central short drawers flanked by two frieze drawers fitted with hilted sabre drop handles on square supports with brass trellis back and sides. The original Regency.