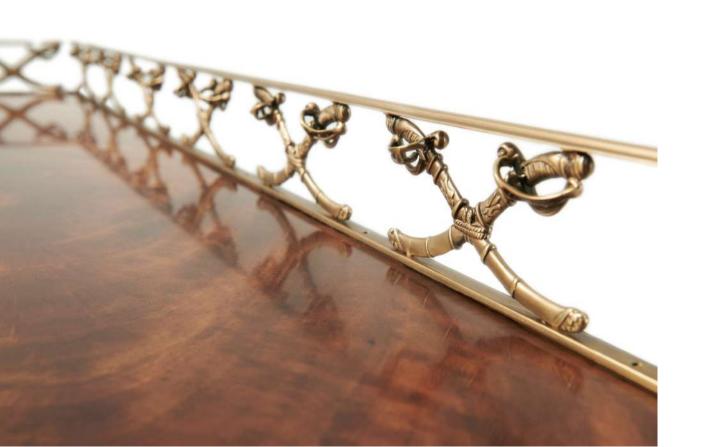

# TRELLISES AND SABRES CONSOLE TABLE

Item code: AL53012 Size: W 132.08 x D 31.75 x H 93.35cm

A mahogany console table, the rectangular top fitted with a finely cast three quarter gallery of crossed sabres above four central short drawers flanked by two frieze drawers fitted with hilted sabre drop handles on square supports with brass trellis back and sides. The original Regency.