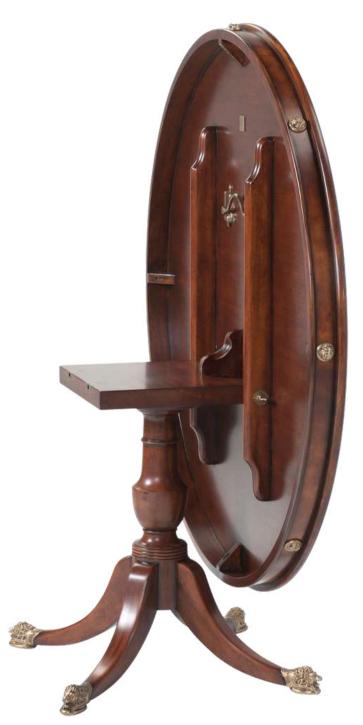

# Mahogany circular breakfast / dining table

Item code: 5405-120 Size: W 137.16 x D 137.16 x H 76.2 cm

A mahogany and flame veneered circular breakfast or dining table, the circular top with a brass mounted frieze, on a turned column supports issuing four outswept legs with lion and disc feet.