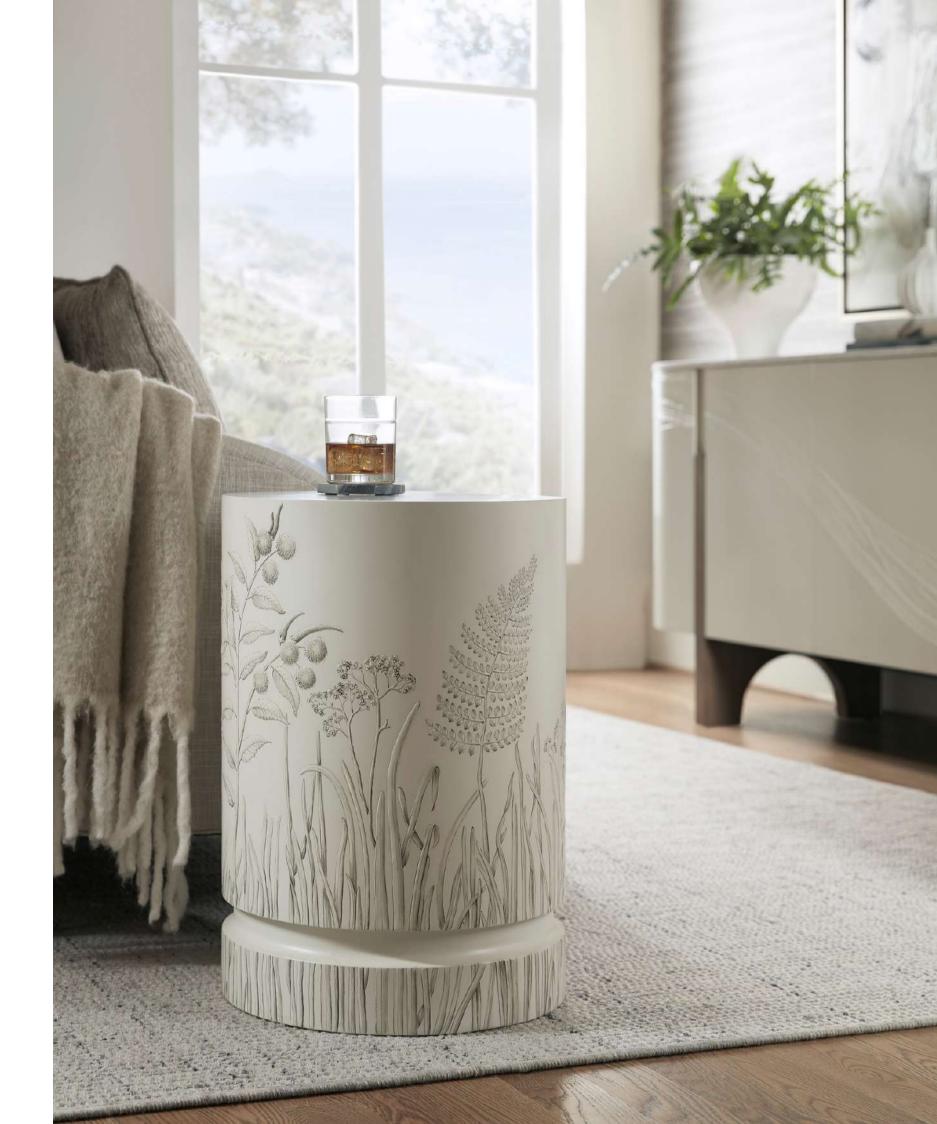

### FIORE DRINK TABLE

Item code: TA50110 Size: W 40.6 x D 40.6 x H 58.4cm

The stunning Fiore Drink Table has a presence uniquely it's own. With it's delicatly hand painted 3D floral relief design, featured in our Statuary finish, this chest's round design is bound to add life and movement into any space.