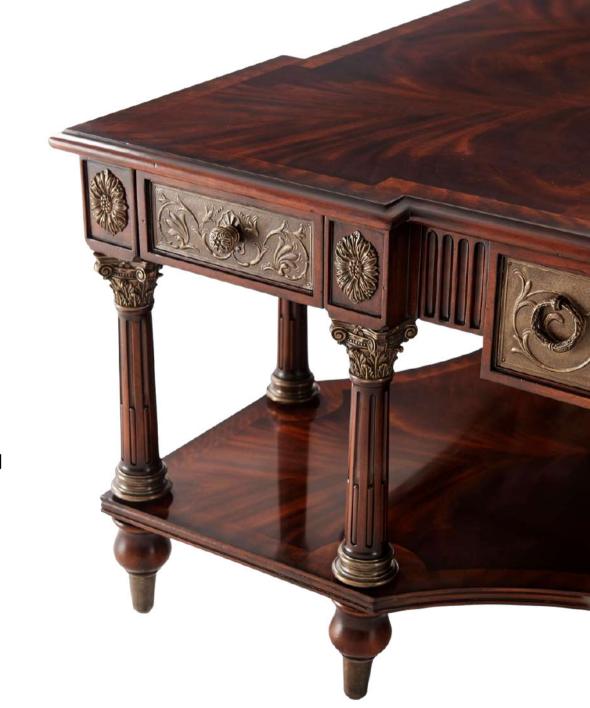

WHERE THE 500 YEAR OLD STORY OF ALTHORP AND THE SPENCER FAMILY CONTINUES

Item code: AL53039-FML Size: 137.8 W x 36.2 D x 85 H cm

An ebonised mahogany, flame veneered and finely cast brass mounted console table, the rectangular brass edged top with canted corners above three frieze drawers with rococo brass handles, on chamfered Caryatid and floral mounted legs joined by an undertier. Inspired by a French original, circa 1770.