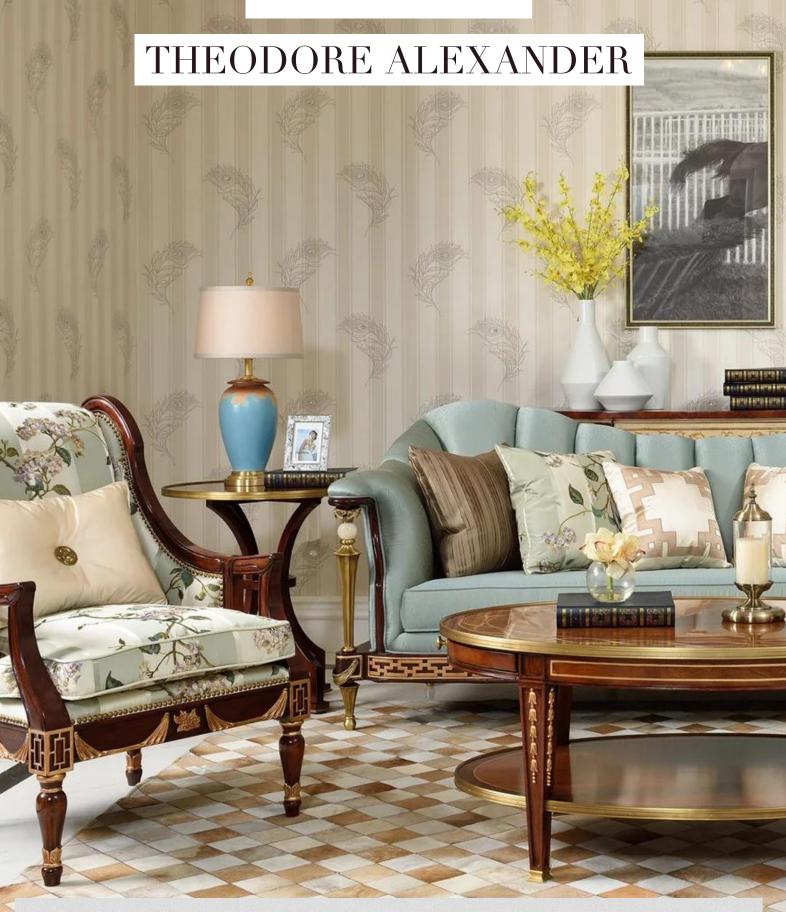

WHERE THE 500 YEAR OLD STORY OF ALTHORP AND THE SPENCER FAMILY CONTINUES



Item code: AL53039-FML Size: 137.8 W x 36.2 D x 85 H cm

An ebonised mahogany, flame veneered and finely cast brass mounted console table, the rectangular brass edged top with canted corners above three frieze drawers with rococo brass handles, on chamfered Caryatid and floral mounted legs joined by an undertier. Inspired by a French original, circa 1770.





### Wooden Floor Screen Panel

Item code: AL32038 Size: W 203.20 x D 2.54 x H 210.19 cms

Four folding screen panel, sold wood and hand painted.



# TRELLISES AND SABRES CONSOLE TABLE

Item code: AL53012 Size: W 132.08 x D 31.75 x H 93.35cm

A mahogany console table, the rectangular top fitted with a finely cast three quarter gallery of crossed sabre