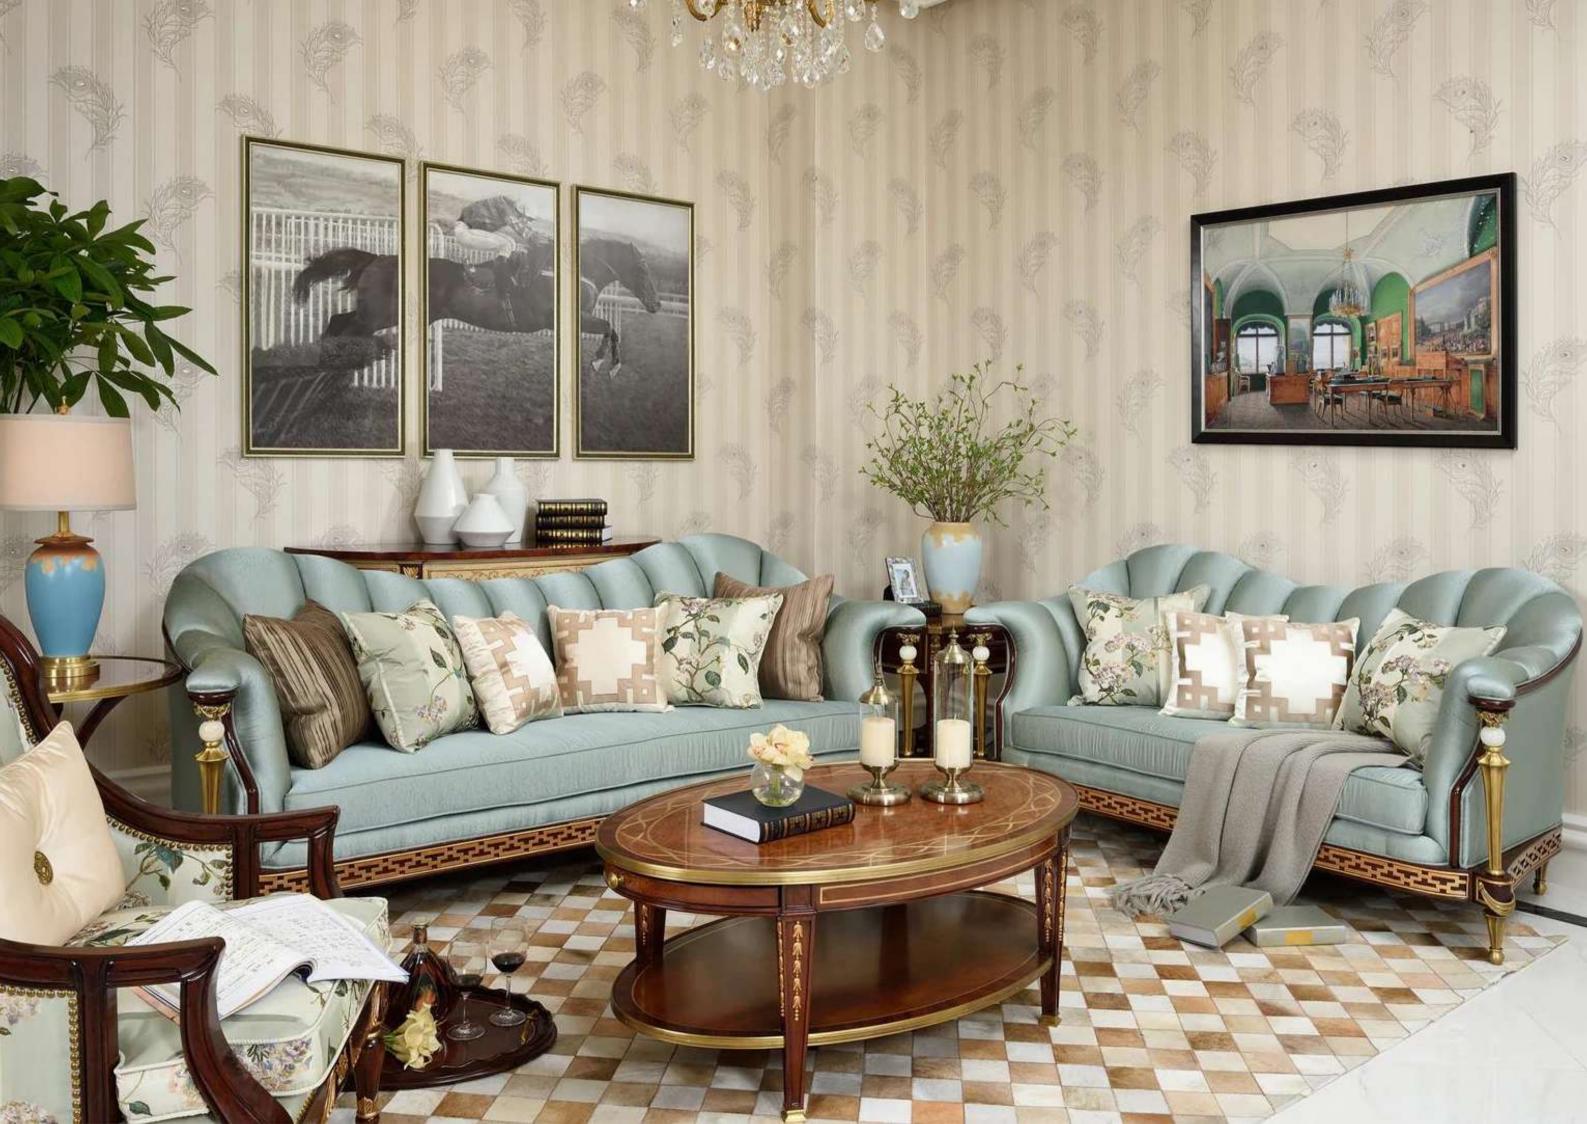

Item code: 4500-080.0DXK & 4500-079-FML.0DXH
Size two-seater W 182 x D 100 x H 97 cm
Size Three - seater W 240 x D 100 x H 97 cm

An unusual carved mahogany loveseat, the channelled dipped back with padded arms supported by brass fluted and flared columns and feet with alabaster ball capitals, the cushion seat above a scroll carved and gilt seat rail.