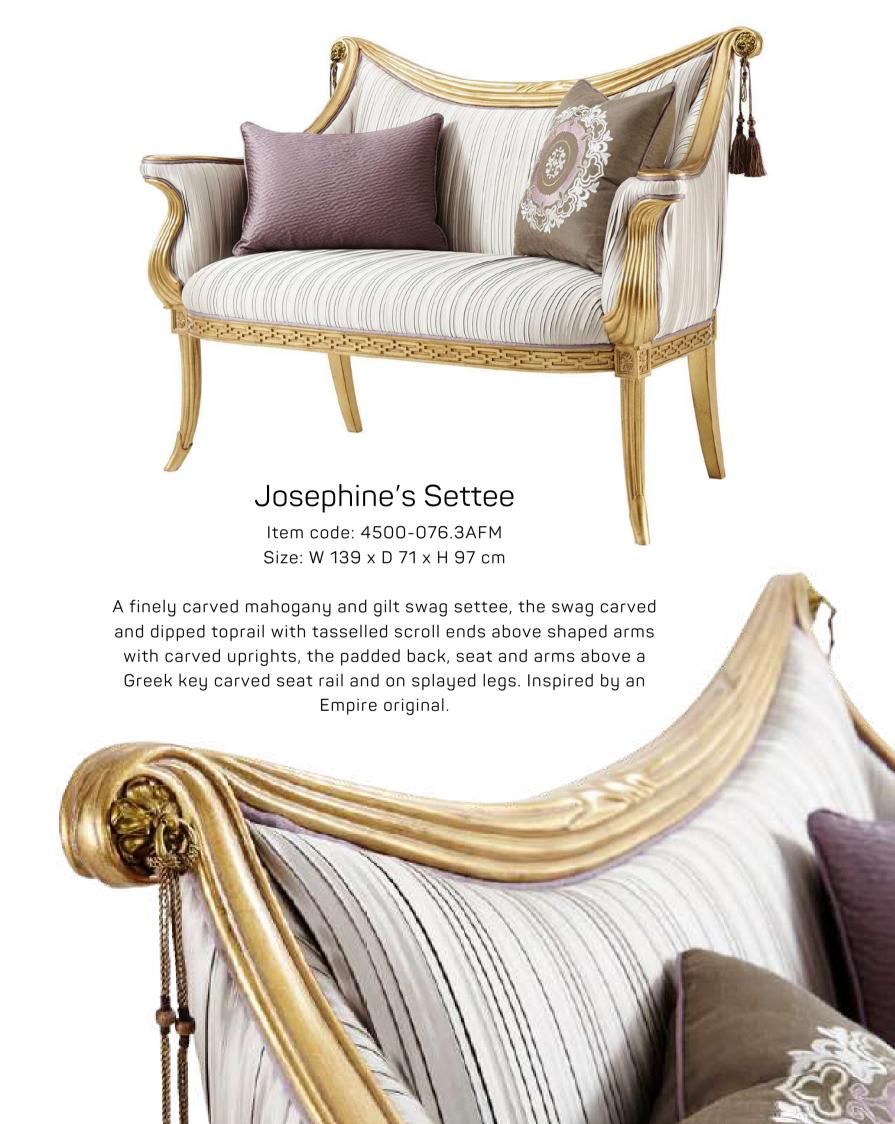

Item code: 4500-080.0DXK & 4500-079-FML.0DXH
Size two-seater W 182 x D 100 x H 97 cm
Size Three - seater W 240 x D 100 x H 97 cm

An unusual carved mahogany loveseat, the channelled dipped back with padded arms supported by brass fluted and flared columns and feet with alabaster ball capitals, the cushion seat above a scroll carved and gilt seat rail.