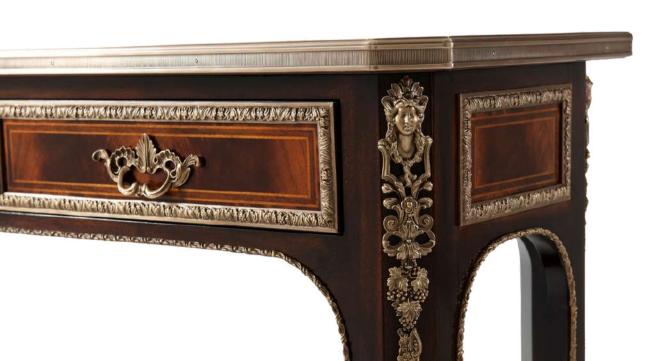

WHERE THE 500 YEAR OLD STORY OF ALTHORP AND THE SPENCER FAMILY CONTINUES

Item code: AL53039-FML Size: 137.8 W x 36.2 D x 85 H cm

An ebonised mahogany, flame veneered and finely cast brass mounted console table, the rectangular brass edged top with canted corners above three frieze drawers with rococo brass handles, on chamfered Caryatid and floral mounted legs joined by an undertier. Inspired by a French original, circa 1770.