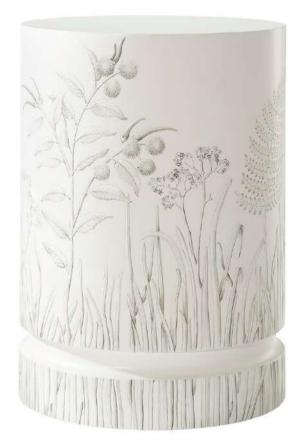

### FIORE DRINK TABLE

Item code: TA50110 Size: W 40.6 x D 40.6 x H 58.4cm

The stunning Fiore Drink Table has a presence uniquely it's own. With it's delicatly hand painted 3D floral relief design, featured in our Statuary finish, this chest's round design is bound to add life and movement into any space.