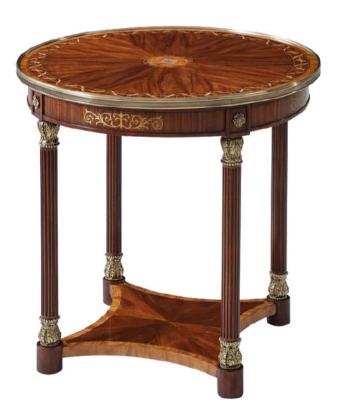

# Flames in Corinth Side Table Essential

Item code: 5005-219 Size: DIA 66 x H 76.6 cm

Flames in Corinth Side Table - A flame veneered and mahogany lamp table, the circular top above a fluted frieze and a hand worked 'bronzed' repoussé panel drawer, on Corinthian capital and turned fluted legs joined by a concave sided trefoil undertier, on turned feet.