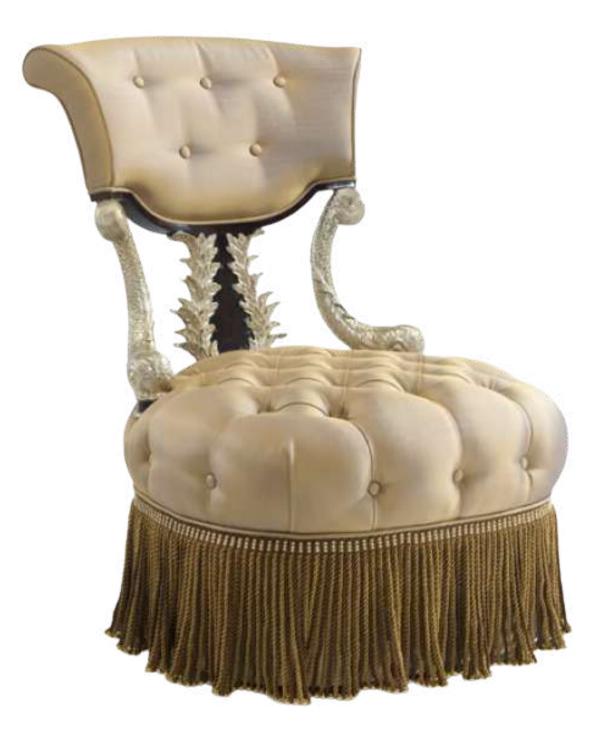

### Edith

Item code: 4200-223 Size: W 66 x D 76 x H 94 cm

A carved mahogany and silver leaf decorated nursing chair, the overscroll tufted and padded toprail above finely carved dolphin supports and a laurel wreath carved splat, the tufted seat above a bullion trim fringed base. Inspired by a Victorian original.