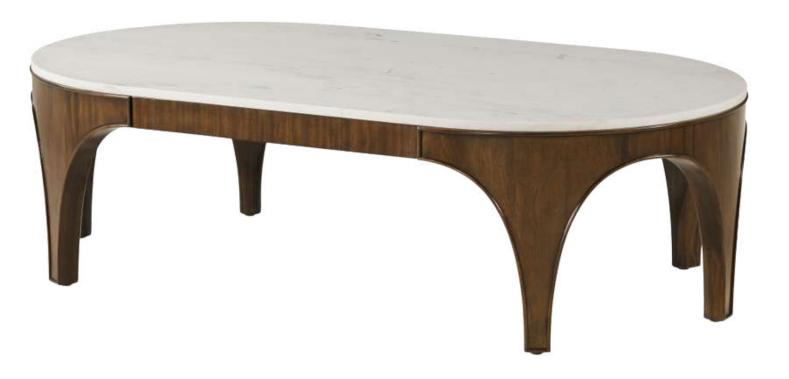

### ARLO COCKTAIL TABLE

Item code: TA51075 Size: W 152.4 x D 86.4 x H 43.2cm

The Arlo Cocktail Table features a raised lip, highlighting the outline of the architectually inspired legs. This contemporary cocktail table, crafted from mahogany in our Gelato finish, boasts a light marble top that adds contrast.