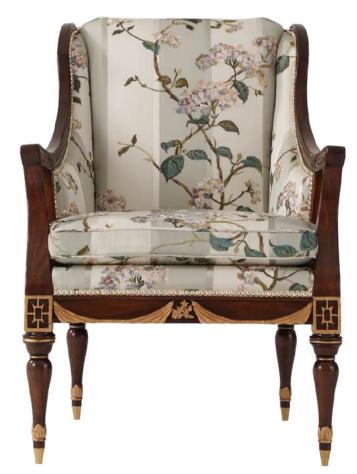

### Classic Rococo Fauteuil

Item code: 4200-221-FML.0BZV & 4200-221-FML.0DRB Size: W 70 x H 83 x H 97 cm

A carved mahogany and parcel gilt library chair, the padded overscroll back and arms with nail head decoration and open uprights, on carved capital legs with a swag carved seat rail, on turned and tapering legs with brass feet. Inspired by an Art Nouveau original.