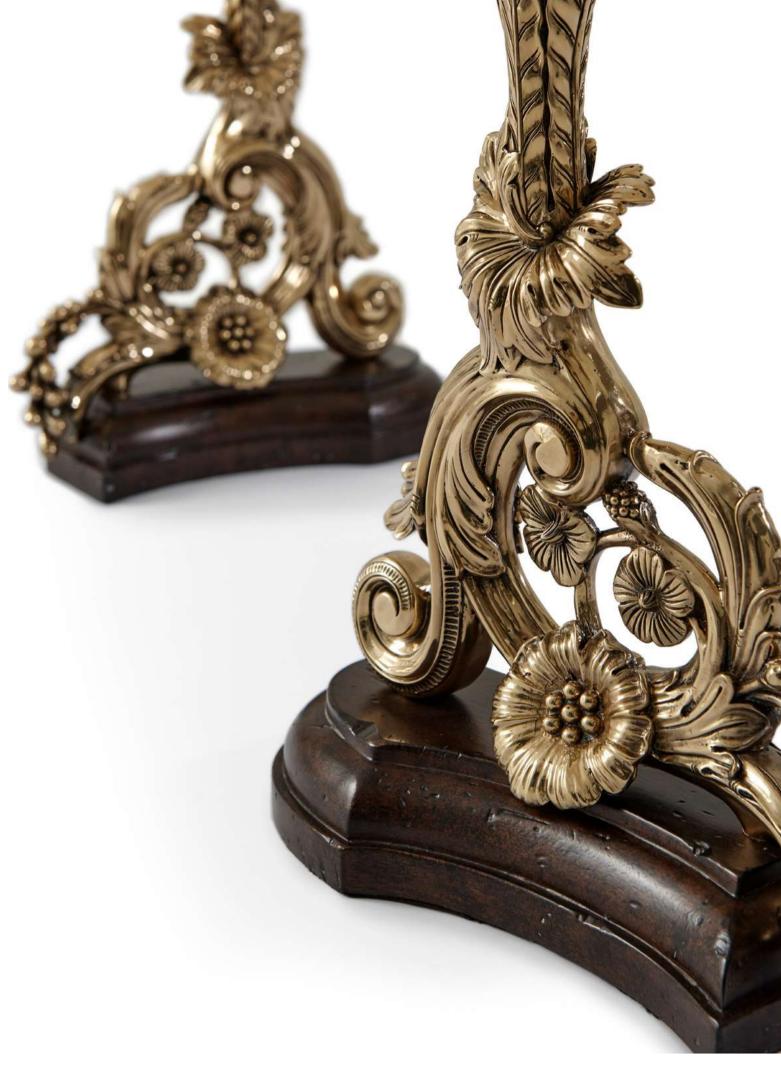

### DACEY TABLE LAMP

Item code: 2021-956L.Z06 L & 2021-956L.Z06 R Size: W 45.75 x D 30.48 x H 80.5 cm

Finely Hand Cast in Brass with Old English
Finish Rocaille Scroll with Flowering Vines
Freeform Wooden Bases
Fabric Shade with Cast Finials