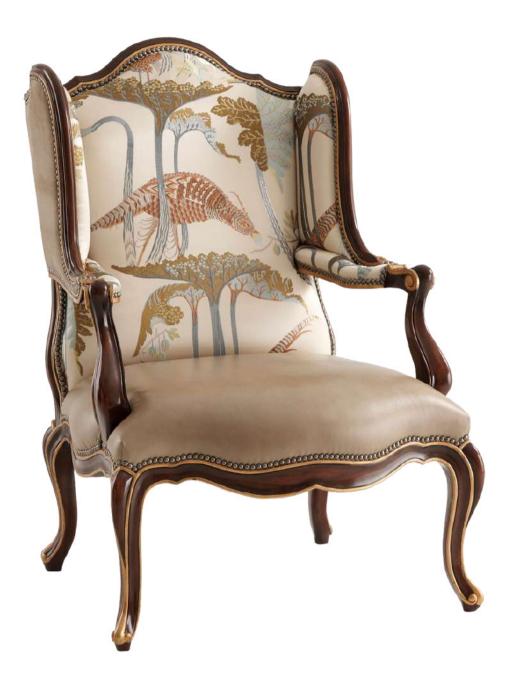

### Odette Chair

Item code: 4200-235 Size: W 78 x D 81 x H 112 cm

A carved mahogany and gilt wing armchair, the arched pack and padded wings trailing to scroll arms enclosing an upholstered seat with hand nailed trim, on moulded and parcel gilt cabriole legs. Inspired by an 18th century French original.