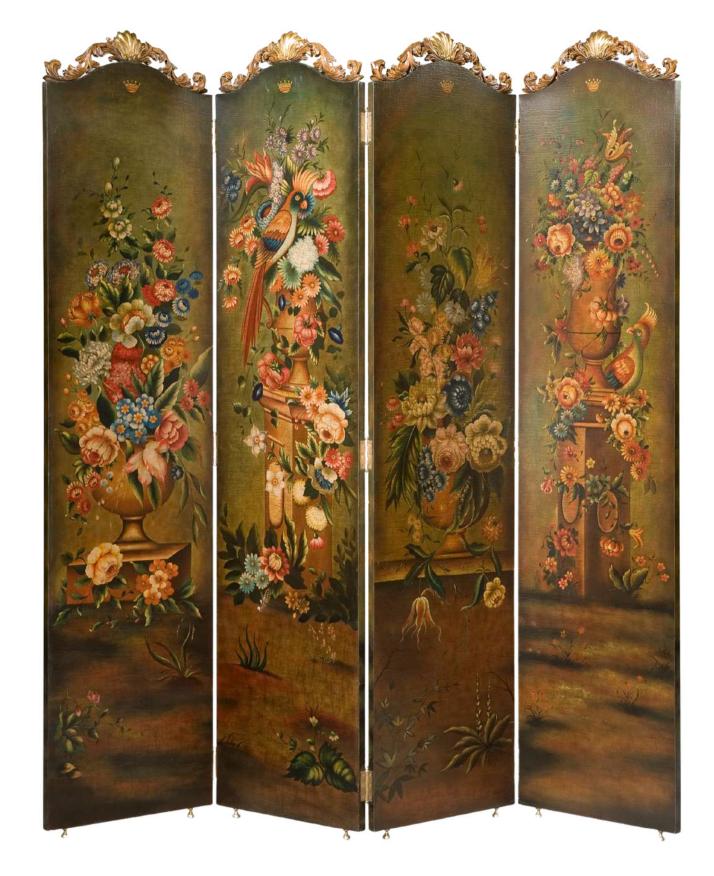

### Wooden Floor Screen Panel

Item code: AL32038 Size: W 203.20 x D 2.54 x H 210.19 cms

Four folding screen panel, sold wood and hand painted.