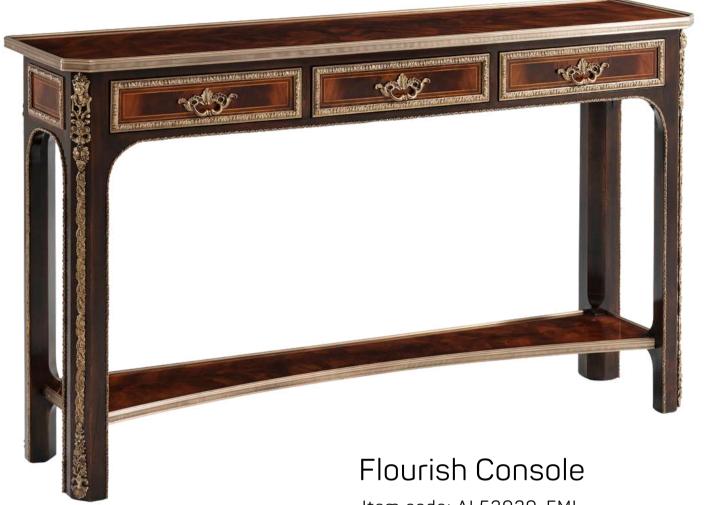

WHERE THE 500 YEAR OLD STORY OF ALTHORP AND THE SPENCER FAMILY CONTINUES

Item code: AL53039-FML Size: 137.8 W x 36.2 D x 85 H cm

An ebonised mahogany, flame veneered and finely cast brass mounted console table, the rectangular brass edged top with canted corners above three frieze drawers with rococo brass handles, on chamfered Caryatid and floral mounted legs joined by an undertier. Inspired by a French original, circa 1770.