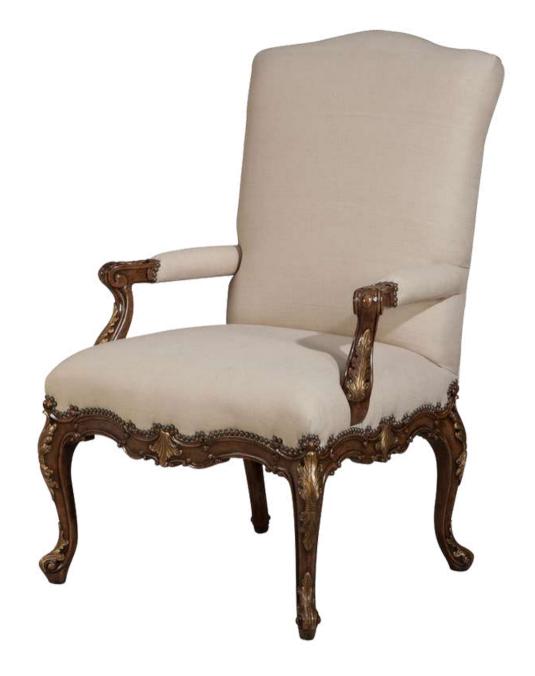

### Edith

Item code: 4200-223 Size: W 66 x D 76 x H 94 cm

A carved mahogany and silver leaf decorated nursing chair, the overscroll tufted and padded toprail above finely carved dolphin supports and a laurel wreath carved splat, the tufted seat above a bullion trim fringed base. Inspired by a Victorian original.

### Louise Armchair

Item code:4200-226-FML.0DTX Size: W 73 x D 74 x H 100 cm

CA hand carved mahogany and gilt Bergère chair, the undulating toprail above a padded back and arms, the tight seat above a serpentine seat rail, on moulded and carved cabriole legs with scroll feet. Inspired by a Louis XV original.2

### Classic Rococo Fauteuil

Item code: 4200-221-FML.0BZV & 4200-221-FML.0DRB Size: W 70 x H 83 x H 97 cm

A carved mahogany and parcel gilt library chair, the padded overscroll back and arms with nail head decoration and open uprights, on carved capital legs with a swag carved seat rail, on turned and tapering legs with brass feet. Inspired by an Art Nouveau original.

### Odette Chair

Item code: 4200-235 Size: W 78 x D 81 x H 112 cm

A carved mahogany and gilt wing armchair, the arched pack and padded wings trailing to scroll arms enclosing an upholstered seat with hand nailed trim, on moulded and parcel gilt cabriole legs. Inspired by an 18th century French original.

### Classic Rococo Fauteuil

Item code: A14.1CSK Size: W 73.66 x D 78.74 x H 115.57 cm

Classic Rococo Fauteuil A mahogany armchair in the Louis XV style, the arched padded back and seat with part padded and leaf carved arms, the serpentine studded and 'C' scroll carved seat□rail supported on four finely leaf carved cabriole legs terminating in knurl and peg feet. The original George III, circa 1760.