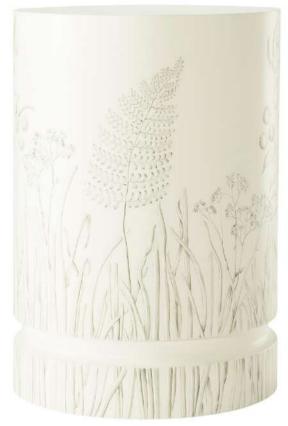

### FIORE DRINK TABLE

Item code: TA50110 Size: W 40.6 x D 40.6 x H 58.4cm

The stunning Fiore Drink Table has a presence uniquely it's own. With it's delicatly hand painted 3D floral relief design, featured in our Statuary finish, this chest's round design is bound to add life and movement into any space.