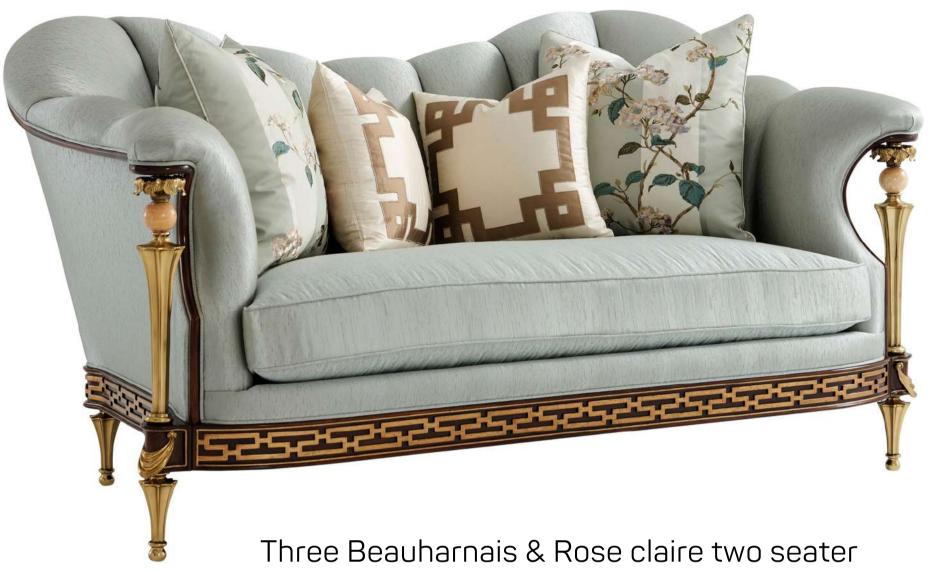

Item code: 4500-080.0DXK & 4500-079-FML.0DXH
Size two-seater W 182 x D 100 x H 97 cm
Size Three - seater W 240 x D 100 x H 97 cm

An unusual carved mahogany loveseat, the channelled dipped back with padded arms supported by brass fluted and flared columns and feet with alabaster ball capitals, the cushion seat above a scroll carved and gilt seat rail.