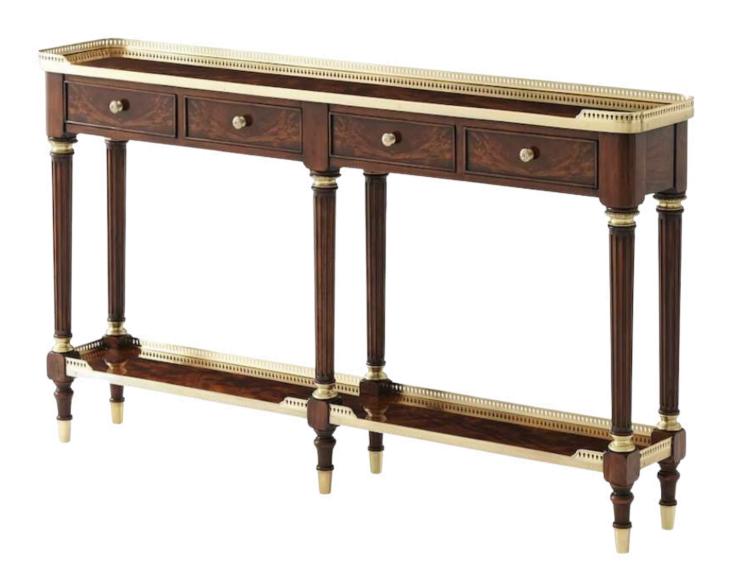

# Slim Mahogany Console Table Distinctly Continental

Item code: 5305-229-FML Size: W 148 x D 27.3 x H 83.2 cm

Slim Mahogany Console Table - A flame veneered and mahogany console table, the rectangular brass bound top with rounded corners and four frieze drawers with brass handles, on fluted legs with brass capitals and bases, joined by a brass bound undertier.