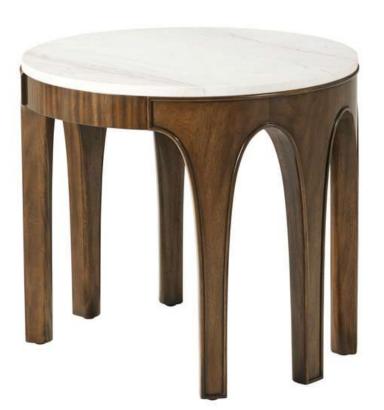

### ARLO SIDE TABLE

Item code: TA50111 Size: W 65.4 x D 65.4 x H 58.4cm

The Arlo Side Table features a raised lip, highlighting the outline of the architectually inspired legs. This contemporary side table