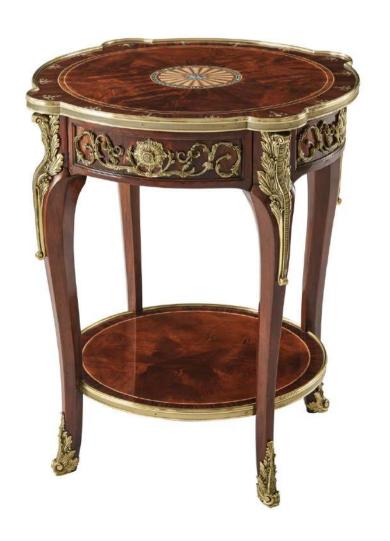

### MELINA SIDE TABLE

Item code: SC50028.C188 Size: W 66.67 x D 66.67 x H 73.66cm

A fine flame mahogany and Morado banded side table with fan marquetry, brass line and mother of pearl inlays, the circular Old English finish brass bound top with lobed corners, above a cast brass acanthus scroll applied frieze with one drawer, on acanthus cast brass capped cabriole legs with scroll cast feet and joined by a brass bound and veneered undertier.