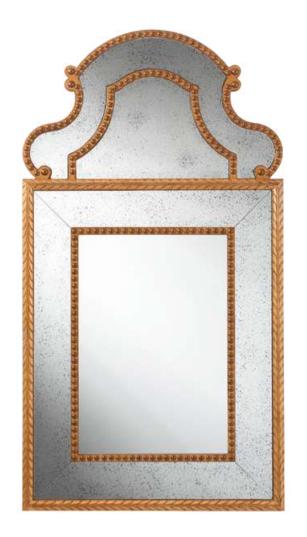

#### PHILIPPE WALL MIRROR

Item code: AXH31008.C112 Size: W 76.2 x D 4.2 x H 140.1 cm

Philippe is a modern reimagining of a classic Regency-style wall mirror. The central antique mirror is set in a chevron-leaf carved frame, mitered with an interior frame. A glorious serpentine crest tops the wall mirror.