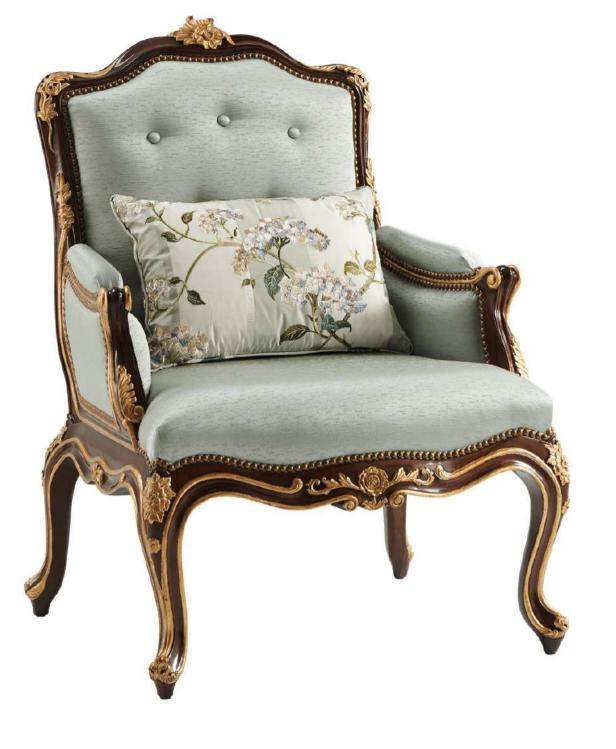

### Odette Chair

Item code: 4200-235 Size: W 78 x D 81 x H 112 cm

A carved mahogany and gilt wing armchair, the arched pack and padded wings trailing to scroll arms enclosing an upholstered seat with hand nailed trim, on moulded and parcel gilt cabriole legs. Inspired by an 18th century French original.