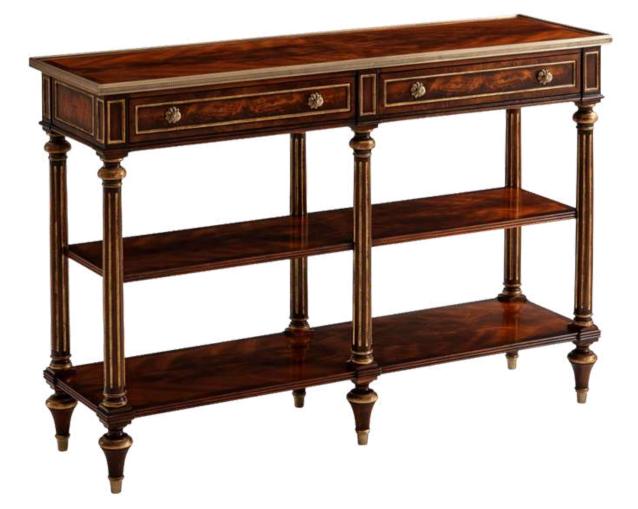

### The Georgian Three Tier Console

Item code: 5305-092 Size: W 127 x D 38.1 x H 89.5 cm

The Georgian Three Tier Console Theodore Alexander is shaped by English
Heritage handcrafts furniture and
accessories for your home with
uncompromising quality. They also
believe that the person who owns a piece
of Theodore Alexander Furniture should
take comfort in knowing the item can be
viewed from any side and they have
made the piece by using a time-honored