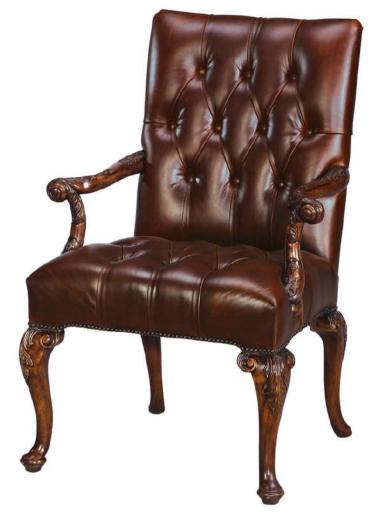

### Wooden Leather Upholestered Arm chair

Item code: 4100-623 Size: W 69.85 x D 71.76 x H 102.87 cm

High grade leather upholestered chair, comfortable seat and back, solid wood with hand carved details on arms and leg.