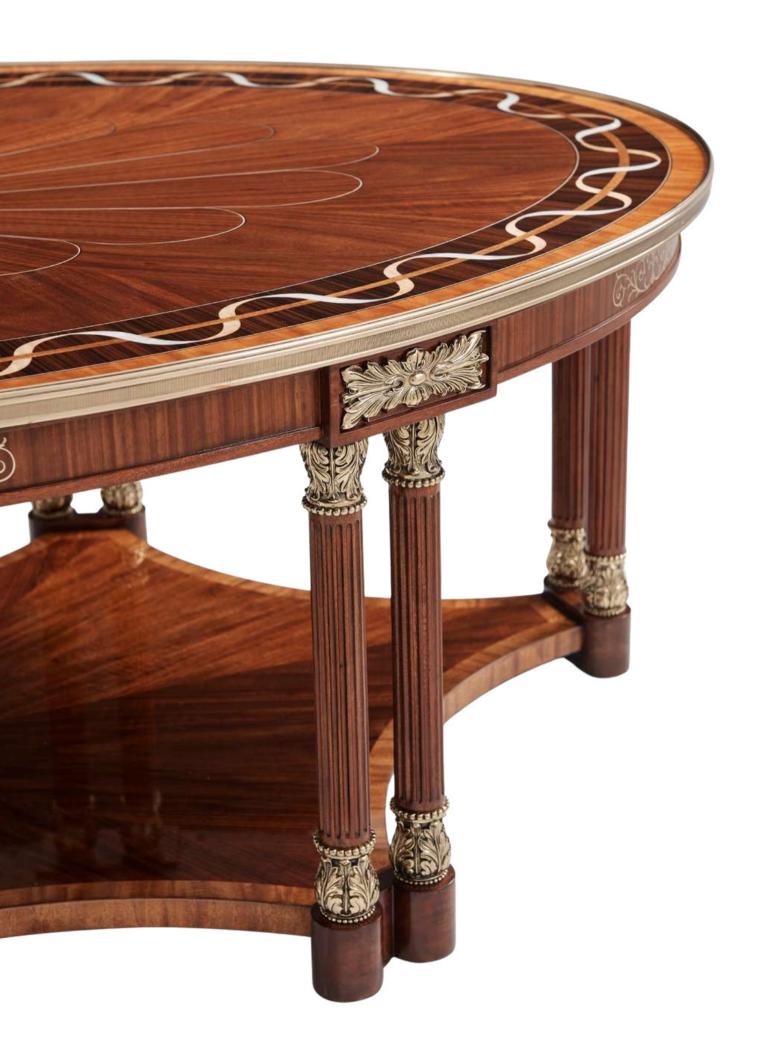

#### PAULETTE COCKTAIL TABLE II

Item code: SC51011 Size: W 162.56 x D 106.7 x H 53.3 cm

A very fine mahogany and etimoe veneered cocktail table, the Morado and Primavera crossbanded top with fine stringing and a paper twist marquetry design in sycamore and mother of pearl, inlaid to the center with a bold flowerhead with mother of pearl floral details, bound in brass above a paneled frieze with floral brass accents and brass inlay, on fluted columns with acanthus capitals and bases, joined by a Primavera crossbanded concave sided undertier.

### PAULETTE SIDE TABLE II

Item code: SC50029 Size: W 66.6 x D 66.6 x H 66.6 cm

A very fine mahogany and etimoe veneered side table, the Morado and Primavera crossbanded top with fine stringing and a paper twist marquetry design in sycamore and mother of pearl, inlaid to the center with a flowerhead roundel with mother of pearl details, bound in brass above a paneled frieze with floral brass accents and brass inlay, on fluted columns with acanthus capitals and bases, joined by a Primavera crossbanded concave sided undertier.