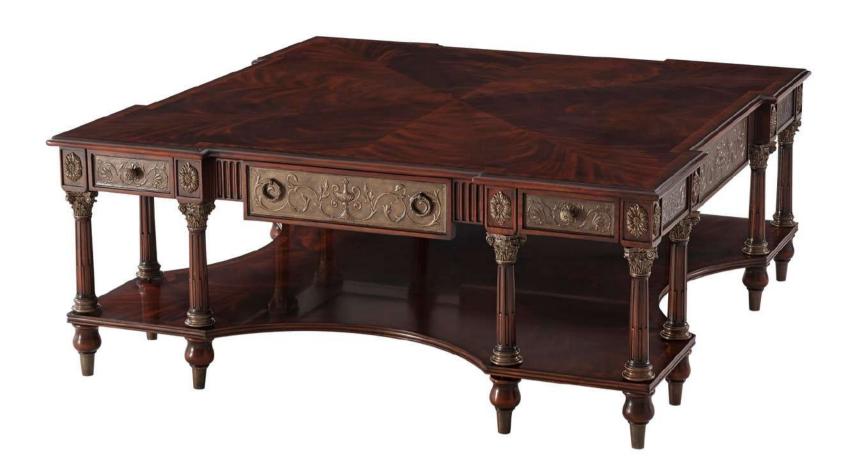

#### PAULETTE COCKTAIL TABLE II

Item code: SC51011 Size: W 162.56 x D 106.7 x H 53.3 cm

A very fine mahogany and etimoe veneered cocktail table, the Morado and Primavera crossbanded top with fine stringing and a paper twist marquetry design in sycamore and mother of pearl, inlaid to the center with a bold flowerhead with mother of pearl floral details, bound in brass above a paneled frieze with floral brass accents and brass inlay, on fluted columns with acanthus capitals and bases, joined by a Primavera crossbanded concave sided undertier.