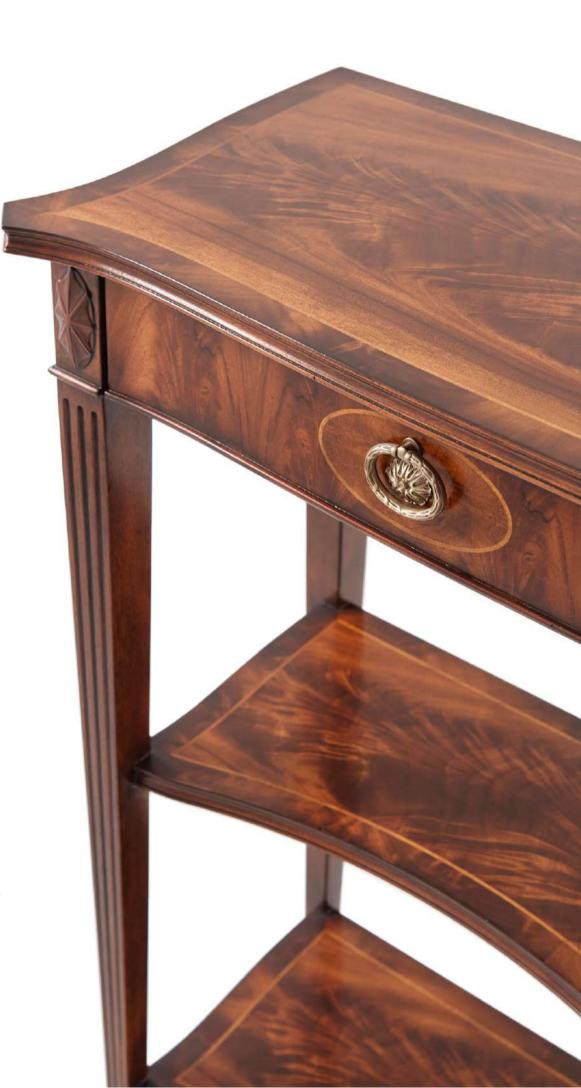

### The Audley Street Console Table

Item code: 5305-112 Size: W 120.02 x D 35.56 x H 88.9cm

A mahogany three tier serpentine console table, inlaid with boxwood strung ovals, above two frieze drawers on square tapering fluted legs and spade feet.