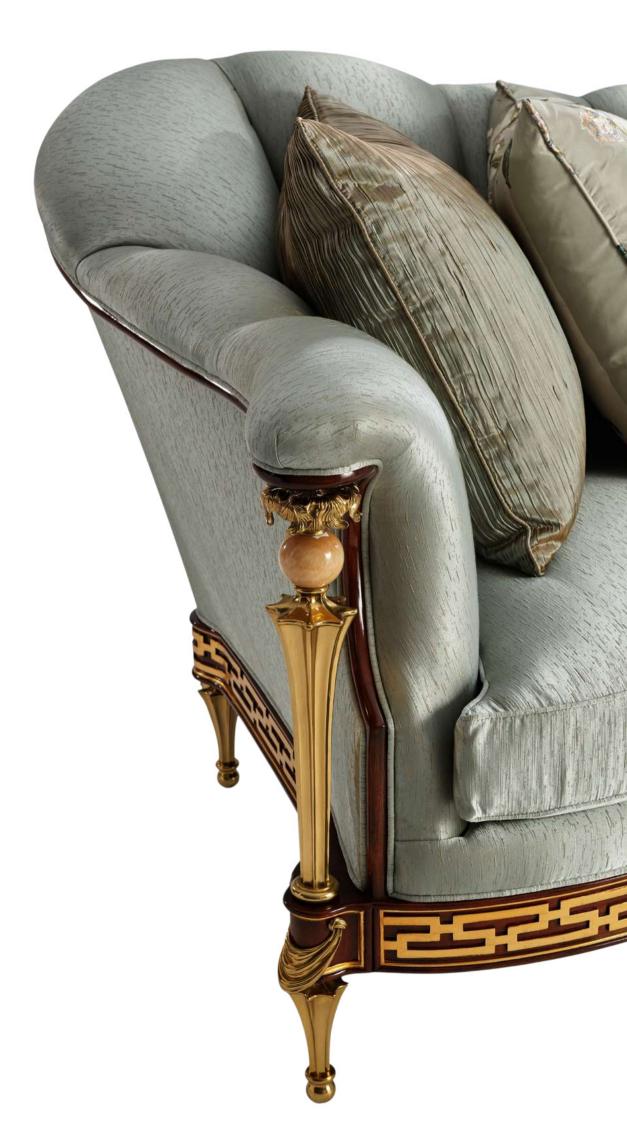

Item code: 4500-080.0DXK & 4500-079-FML.0DXH
Size two-seater W 182 x D 100 x H 97 cm
Size Three - seater W 240 x D 100 x H 97 cm

An unusual carved mahogany loveseat, the channelled dipped back with padded arms supported by brass fluted and flared columns and feet with alabaster ball capitals, the cushion seat above a scroll carved and gilt seat rail.