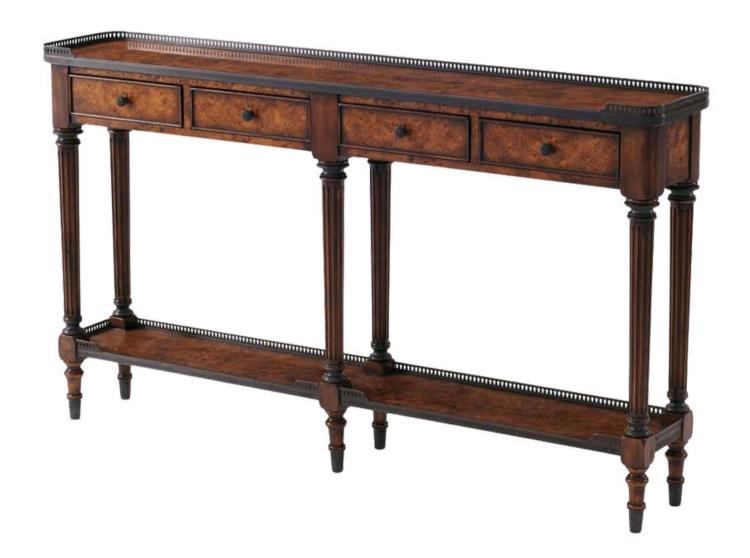

### THE NARROW CONSOLE TABLE

Item code: 5305-011 Size: W 147.96 x D 26.99 x H 83.19 cm

A narrow burl veneer and acacia console table, the rectangular top with rounded corners and a brass gallery, above four frieze drawers, supported on six turned and fluted legs joined by a galleried undertier, on block and turned peg legs terminating in brass cappings. The original Louis XV.