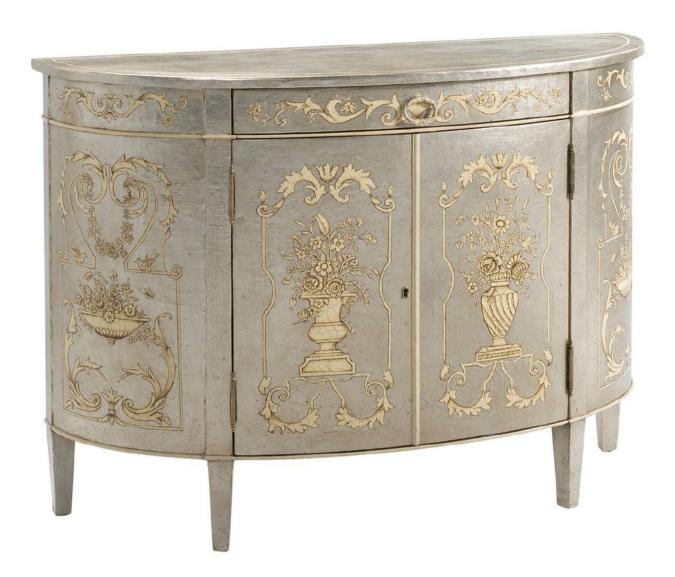

### Silver Bower Decorative Chest Theodore Alexander

Item code: 6102-131 Size: W 121.9 x D 40.6 x H 88.9 cm

Silver Bower Decorative Chest - A silver Argento and floral vase hand painted bowfront cabinet, with two central doors enclosing an adjustable shelf below a bowfront drawer, on square tapering legs. The original 19th century Italian.