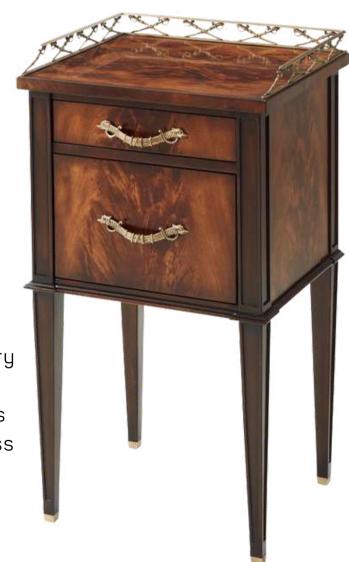

## THE ADMIRALTY ACCENT TABLE

Item code: AL50038 Size: W 40.64 x D 35.56 x H 74.93cm

A mahogany bedside lamp table, the rectangular top fitted with a finely cast gallery of crossed sabres above two graduated drawers fitted with hilted sabre drop handles on square tapering legs terminating with brass cappings. The original Regency.