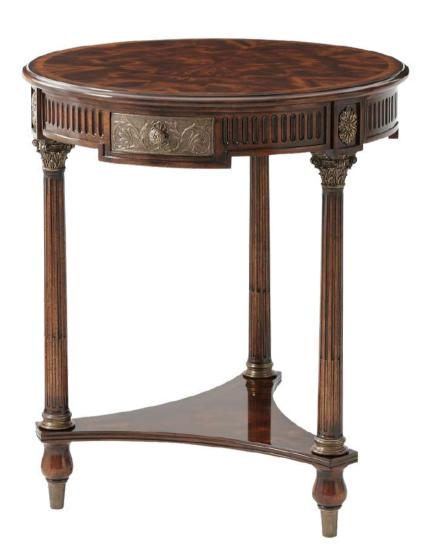

### PAULETTE SIDE TABLE II

Item code: SC50029 Size: W 66.6 x D 66.6 x H 66.6 cm

A very fine mahogany and etimoe veneered side table, the Morado and Primavera crossbanded top with fine stringing and a paper twist marquetry design in sycamore and mother of pearl, inlaid to the center with a flowerhead roundel with mother of pearl details, bound in brass above a paneled frieze with floral brass accents and brass inlay, on fluted columns with acanthus capitals and bases, joined by a Primavera crossbanded concave sided undertier.