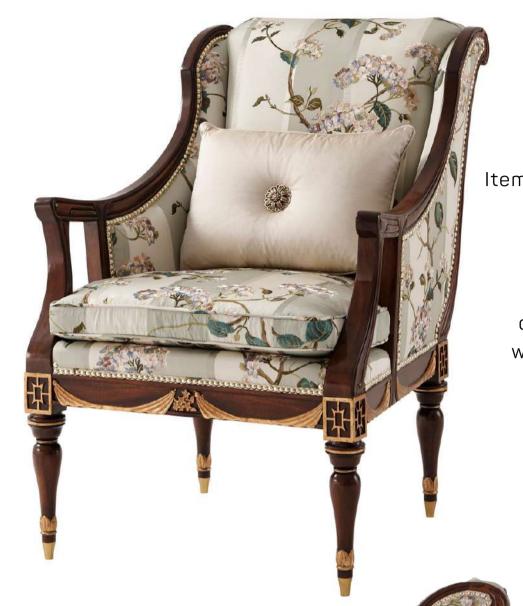

### Classic Rococo Fauteuil

Item code: 4200-221-FML.0BZV & 4200-221-FML.0DRB Size: W 70 x H 83 x H 97 cm

A carved mahogany and parcel gilt library chair, the padded overscroll back and arms with nail head decoration and open uprights, on carved capital legs with a swag carved seat rail, on turned and tapering legs with brass feet. Inspired by an Art Nouveau original.