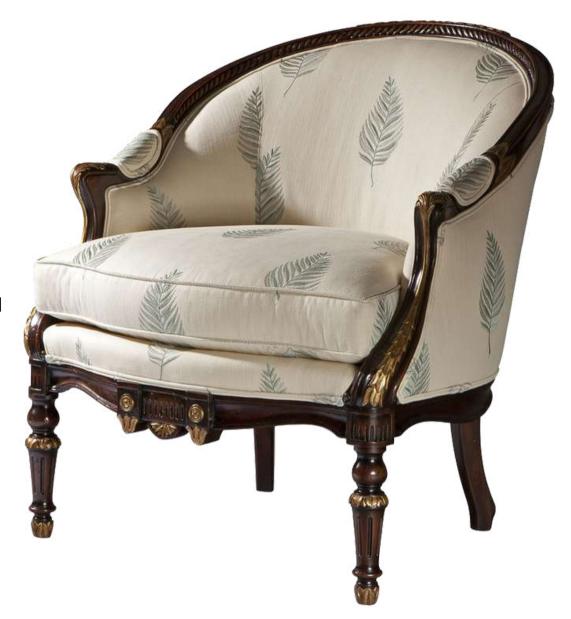

#### CRETE UPHOLSTERED CHAIR

Item code: 8647 Size: W 74.93 x D 74.93 x H 93.98cm Wood finish: Fruitwood

A finely hand carved fauteuil or accent chair, the tufted scoop back with paper twist carving and a floral crest trailing to padded arms and acanthus leaf scroll arms with Guilloche carved uprights, enclosing a cushion seat above a paper twist carved seat rail, on turned a fluted legs. Inspired by a Louis XVI original.