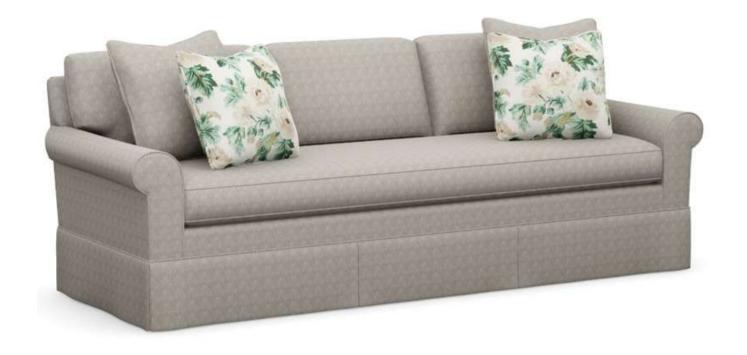

#### EDIE SOFA

Item code: 281-77KPF Size: W 195.58 x D 110.49 x H 86.36cm

A curved back upholstered sofa, the upholstered back terminating in a tuxedo arm above a loose cushion seat with three Canadian down throw pillows standard, on a kickpleat skirted base. Inspired by a late 19th century original.

Throw pillows fabric 2022-14

Trimming CB1741

Throw pillows fabric 2035-14

Item code 282-78 Size: W 198.12 x D 114.3 x H 88.9cm

A curved back upholstered sofa, the tufted back leading to rolled arms above a loose cushion seat with two down throw pillows standard, on a skirted base. Inspired by a late 19th century original.