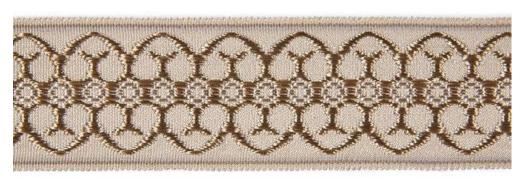

#### EDIE SOFA

Item code: 281-77KPF Size: W 195.58 x D 110.49 x H 86.36cm

A curved back upholstered sofa, the upholstered back terminating in a tuxedo arm above a loose cushion seat with three Canadian down throw pillows standard, on a kickpleat skirted base. Inspired by a late 19th century original.











Throw pillows fabric 2022-14



Trimming CB1741







Throw pillows fabric 2035-14



Item code 282-78 Size: W 198.12 x D 114.3 x H 88.9cm

A curved back upholstered sofa, the tufted back leading to rolled arms above a loose cushion seat with two down throw pillows standard, on a skirted base. Inspired by a late 19th century original.





Body fabric 2035-14

#### CLAUD UPHOLSTERED CHAIR

Item code 5213 Size: W 83.82 x D 88.9 x H 88.9cm

An upholstered library chair, the arched inside back and upholstered arms enclosing a loose cushion seat on sabre legs. Inspired by a Regency original.





# FRUITWOOD

Wood finish



Body fabric 2045-12

#### CRETE UPHOLSTERED CHAIR

Item code: 8647 Size: W 74.93 x D 74.93 x H 93.98cm Wood finish: Fruitwood

A finely hand carved fauteuil or accent chair, the tufted scoop back with