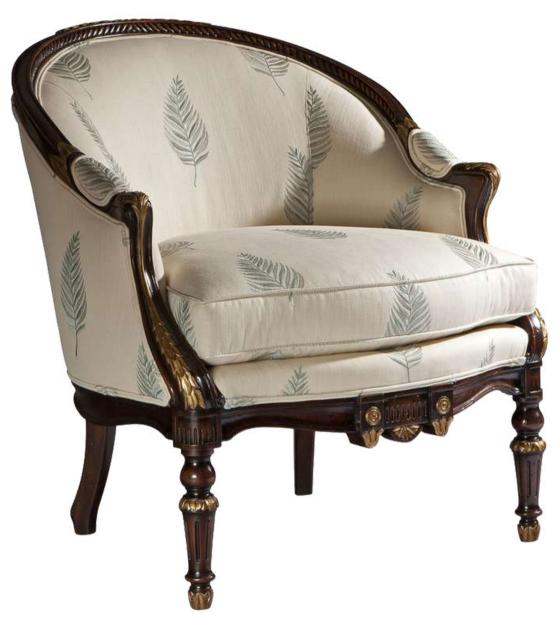

#### CLAUD UPHOLSTERED CHAIR

Item code 5213 Size: W 83.82 x D 88.9 x H 88.9cm

An upholstered library chair, the arched inside back and upholstered arms enclosing a loose cushion seat on sabre legs. Inspired by a Regency original.