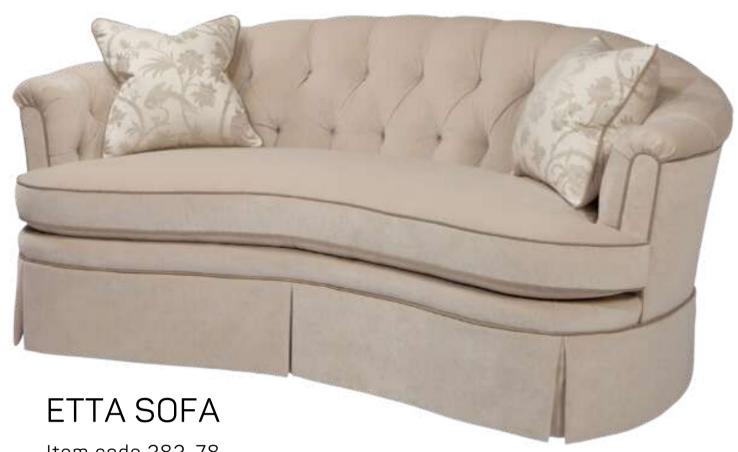

Throw pillows fabric 2022-14

Trimming CB1741

Throw pillows fabric 2035-14

Item code 282-78 Size: W 198.12 x D 114.3 x H 88.9cm

A curved back upholstered sofa, the tufted back leading to rolled arms above a loose cushion seat with two down throw pillows standard, on a skirted base. Inspired by a late 19th century original.