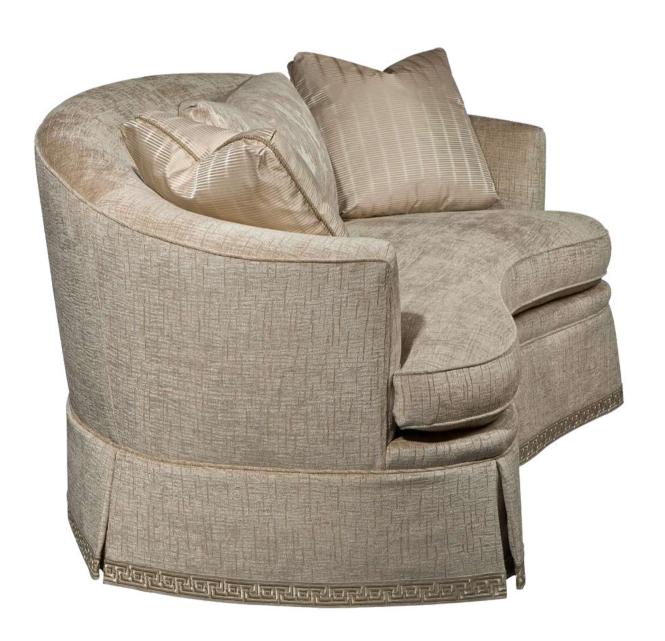

#### EDIE SOFA

Item code: 281-77KPF Size: W 195.58 x D 110.49 x H 86.36cm

A curved back upholstered sofa, the upholstered back terminating in a tuxedo arm above a loose cushion seat with three Canadian down throw pillows standard, on a kickpleat skirted base. Inspired by a late 19th century original.

Throw pillows fabric 2022-14

Trimming CB1741

Throw pillows fabric 2035-14

Item code 282-78 Size: W 198.12 x D 114.3 x H 88.9cm

A curved back upholstered sofa, the tufted back leading to rolled arms above a loose cushion seat with two down throw pillows standard, on a skirted base. Inspired by a late 19th century original.