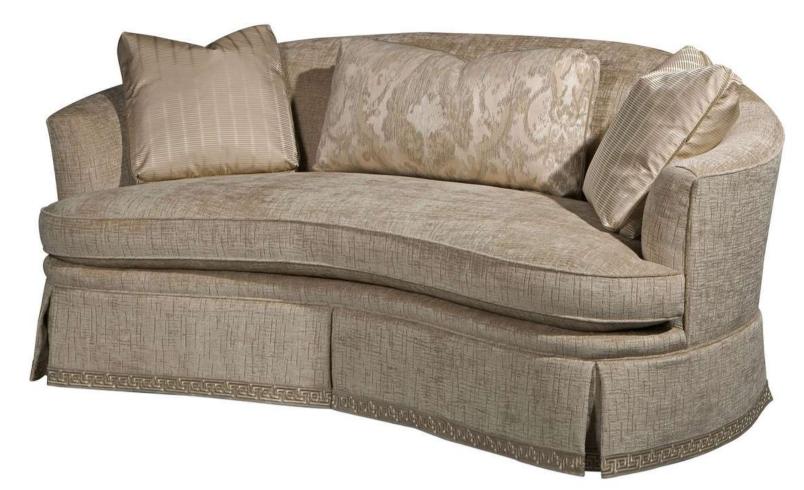

#### EDIE SOFA

Item code: 281-77KPF Size: W 195.58 x D 110.49 x H 86.36cm

A curved back upholstered sofa, the upholstered back terminating in a tuxedo arm above a loose cushion seat with three Canadian down throw pillows standard, on a kickpleat skirted base. Inspired by a late 19th century original.

Throw pillows fabric 2022-14

Trimming CB1741

Throw pillows fabric 2035-14

Item code 282-78 Size: W 198.12 x D 114.3 x H 88.9cm

A curved back upholstered sofa, the tufted back leading to rolled arms above a loose cushion seat with two down throw pillows standard, on a skirted base. Inspired by a late 19th century original.