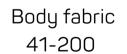

#### EDIE SOFA

Item code: 281-77KPF Size: W 195.58 x D 110.49 x H 86.36cm

A curved back upholstered sofa, the upholstered back terminating in a tuxedo arm above a loose cushion seat with three Canadian down throw pillows standard, on a kickpleat skirted base. Inspired by a late 19th century original.











Throw pillows fabric 2022-14



Trimming CB1741







Throw pillows fabric 2035-14



Item code 282-78 Size: W 198.12 x D 114.3 x H 88.9cm

A curved back upholstered sofa, the tufted back leading to rolled arms above a loose cushion seat with two down throw pillows standard, on a skirted base. Inspired by a late 19th century original.





Body fabric 2035-14

#### CLAUD UPHOLSTERED CHAIR

Item code 5213 Size: W 83.82 x D 88.9 x H 88.9cm

An upholstered library chair, the arched inside back and upholstered arms enclosing a loose cushion seat on sabre legs. Inspired by a Regency original.





# FRUITWOOD

Wood finish



Body fabric 2045-12

#### CRETE UPHOLSTERED CHAIR

Item code: 8647 Size: W 74.93 x D 74.93 x H 93.98cm Wood finish: Fruitwood

A finely hand carved fauteuil or accent