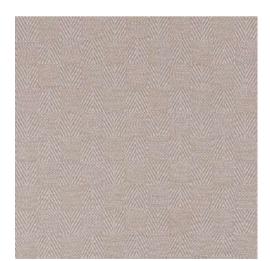

ic Ottoman empire influences ticks all the luxury boxes. Canted knoll arms flank a bench cushion and back with four throw pillows standard. Perfectly tailored with a welt trim crest, underscoring the sofa's beautiful lines. In place of a skirt, a long tassel fringe circles the sofa base.



**BULLION VL1992** 









Throw Pillow fabric 6147-16







### CATALINA SLIP COVERED EXTENDED SOFA & CATALINA SLIP COVERED SOFA

Item code TASU50147-95 & TASU50147-85 Size 4 seater: W 241.3 x D 96.52 x H 91.44cm Size 3 seater: W 215.9 x D 96.52 x H 91.44cm

Our comfortable Catalina Extended Sofa is designed with an attached slip cover, three loose back pillows, and bench seat in our casual comfort cushion for a relaxed sit. This sofa comes standard with two 20" and two 18" throw pillows standard.



Body fabric 7257-92



Throw pillow cushions 4086-96

## CATALINA SLIP COVERED CLUB CHAIR

Item code TASU50147-34 Size: W 86.36 x D 96.52 x H 91.44cm

Our comfortable Catalina Club Chair is designed with an attached slip cover and casual comfort seat cushion for a relaxed sit.





Body fabric



Contrast throw pillow 8109-46

#### **ZOE CHAIR**

Item code U3098-27 Size: W 71 x D 89 x H 91cm

Zoe's tight upholstered back paired with a loose cushion offers a sense of comfort for this classic shape. Finished with a serpentine arm and waterfall skirt.

#### Tailored Theodore Alexander Sofa

Item code: T324N Size: W 248.92xD 93.98x H 78.74cms

Our TAilor Fit Program helps you create sofas, chairs, sectionals, and loveseats in the size you need, all customized to your desired style. We also o