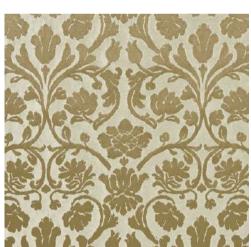

#### EDIE SOFA

Item code: 281-77KPF Size: W 195.58 x D 110.49 x H 86.36cm

A curved back upholstered sofa, the upholstered back terminating in a tuxedo arm above a loose cushion seat with three Canadian down throw pillows standard, on a kickpleat skirted base. Inspired by a late 19th century original.











Throw pillows fabric 2022-14



Trimming CB1741







Throw pillows fabric 2035-14



Item code 282-78 Size: W 198.12 x D 114.3 x H 88.9cm

A curved back upholstered sofa, the tufted back leading to rolled arms above a loose cushion seat with two down throw pillows standard, on a skirted base. Inspired by a late 19th century original.





Body fabric 2035-14

#### CLAUD UPHOLSTERED CHAIR

Item code 5213 Size: W 83.82 x D 88.9 x H 88.9cm

An upholstered library chair, the arched inside back and upholstered arms enclosing a loose cushion seat on sabre legs. Inspired by a Regency original.





# FRUITWOOD

Wood finish



Body fabric 2045-12

#### CRETE UPHOLSTERED CHAIR

Item code: 8647 Size: W 74.93 x D 74.93 x H 93.98cm Wood finish: Fruitwood

A finely hand carved fauteuil or accent ch