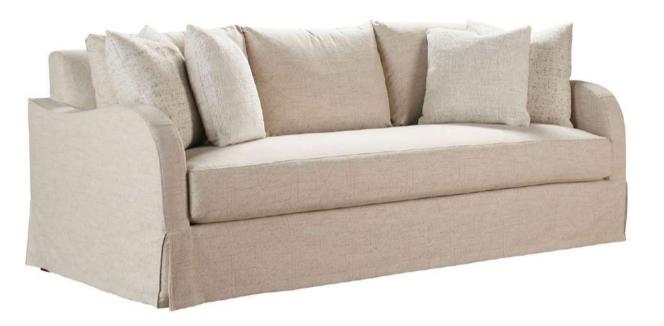

### CATALINA SLIP COVERED EXTENDED SOFA & CATALINA SLIP COVERED SOFA

Item code TASU50147-95 & TASU50147-85 Size 4 seater: W 241.3 x D 96.52 x H 91.44cm Size 3 seater: W 215.9 x D 96.52 x H 91.44cm

Our comfortable Catalina Extended Sofa is designed with an attached slip cover, three loose back pillows, and bench seat in our casual comfort cushion for a relaxed sit. This sofa comes standard with two 20" and two 18" throw pillows standard.

Body fabric 7257-92

Throw pillow cushions 4086-96