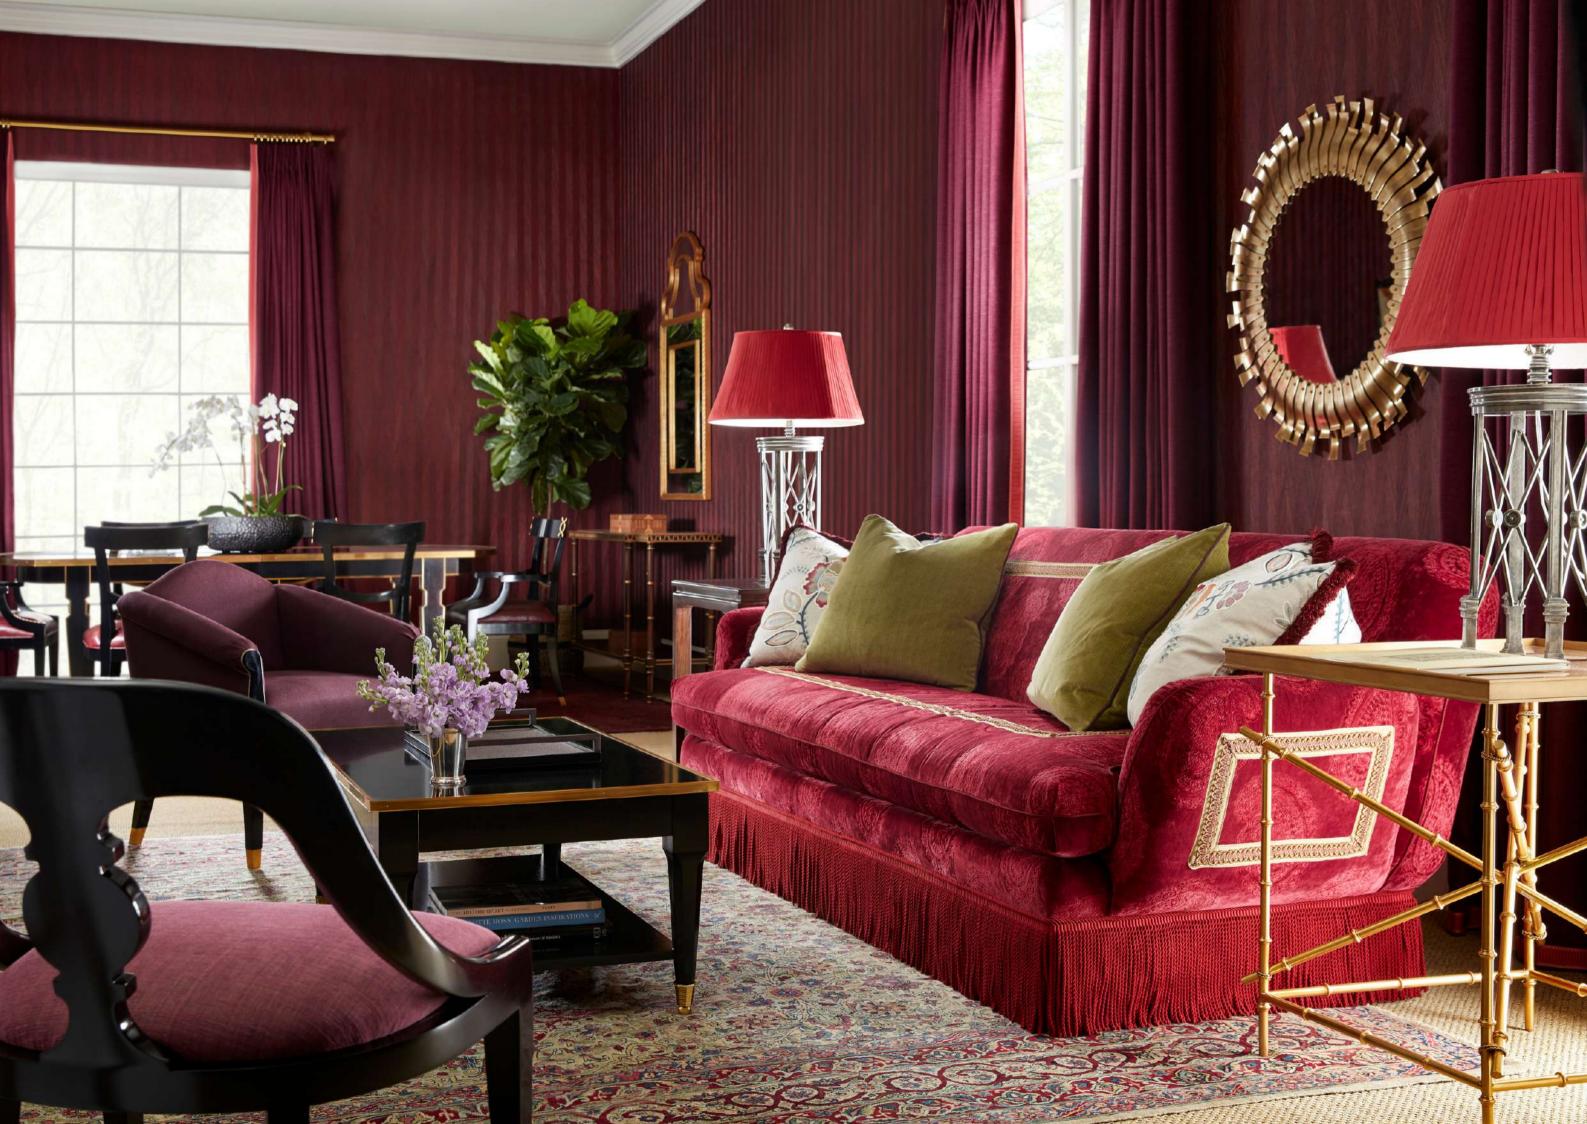

d finish: Fruitwood

A finely hand carved fauteuil or accent chair, the tufted scoop back with paper twist carving and a floral crest trailing to padded arms and acanthus leaf scroll arms with Guilloche carved uprights, enclosing a cushion seat above a paper twist carved seat rail, on turned a fluted legs. Inspired by a Louis XVI original.



## THE INDIA SILK BEDROOM UPHOLSTERED CHAIR

Item code A214.5 Size: W 81.28 x D 86.36 x H 91.44cm

A mahogany and parcel gilt Bergère, the arched and padded scoop back with a carved toprail leading to part padded and sinuously scrolled arms and uprights enclosing a cushion seat above a fluted and paterae decorated frieze on turned and fluted tapering legs carved with leaves and terminating in peg feet.





Body fabric 8137-76



Body fabric 8093-36





#### **ERGISI SOFA**

Item code U1004-94 Size: W 238.76 x D 101.6 x H 91.44cm

A sumptuous sofa with exotic Ottoman empire influences ticks all the luxury boxes. Canted knoll arms flank a bench cushion and back with four throw pillows standard. Perfectly tailored with a welt trim crest, underscoring the sofa's beautiful lines. In place of a skirt, a long tassel fringe circles the sofa base.



**BULLION VL1992** 









Throw Pillow fabric 6147-16







### CATALINA SLIP COVERED EXTENDED SOFA & CATALINA SLIP COVERED SOFA

Item code TASU50147-95 & TASU50147-85 Size 4 seater: W 241.3 x D 96.52 x H 91.44cm Size 3 seater: W 215.9 x D 96.52 x H 91.44cm

Our comfortable Catalina Extended Sofa is designed with an attached slip cover, three loose back pillows, and bench seat in our casual c