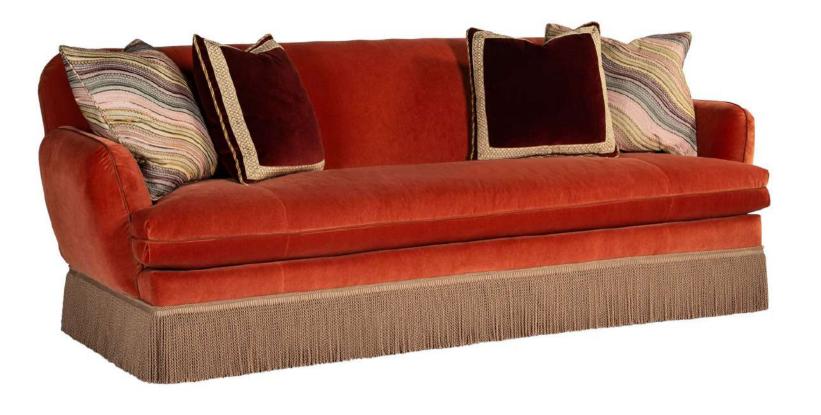

#### **ERGISI SOFA**

Item code U1004-94 Size: W 238.76 x D 101.6 x H 91.44cm

A sumptuous sofa with exotic Ottoman empire influences ticks all the luxury boxes. Canted knoll arms flank a bench cushion and back with four throw pillows standard. Perfectly tailored with a welt trim crest, underscoring the sofa's beautiful lines. In place of a skirt, a long tassel fringe circles the sofa base.

**BULLION VL1992** 

Throw Pillow fabric 6147-16