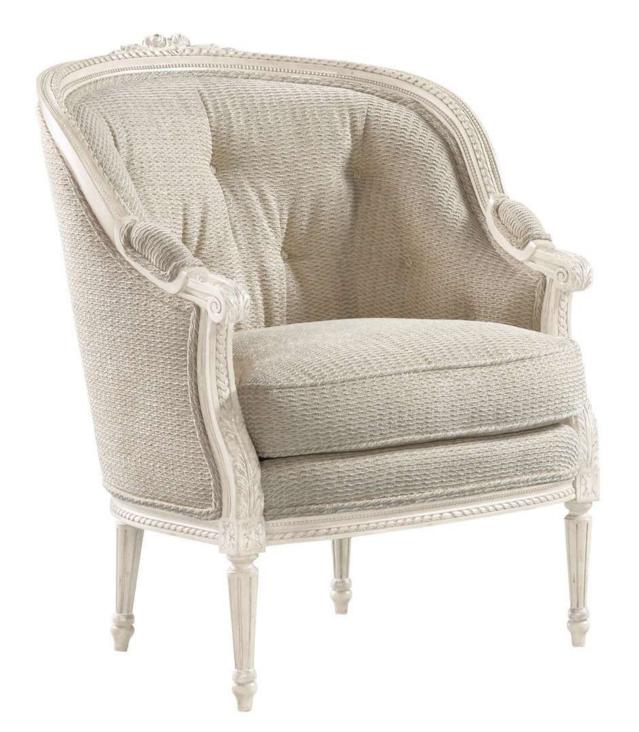

#### CRETE UPHOLSTERED CHAIR

Item code: 8647 Size: W 74.93 x D 74.93 x H 93.98cm Wood finish: Fruitwood

A finely hand carved fauteuil or accent chair, the tufted scoop back with paper twist carving and a floral crest trailing to padded arms and acanthus leaf scroll arms with Guilloche carved uprights, enclosing a cushion seat above a paper twist carved seat rail, on turned a fluted legs. Inspired by a Louis XVI original.