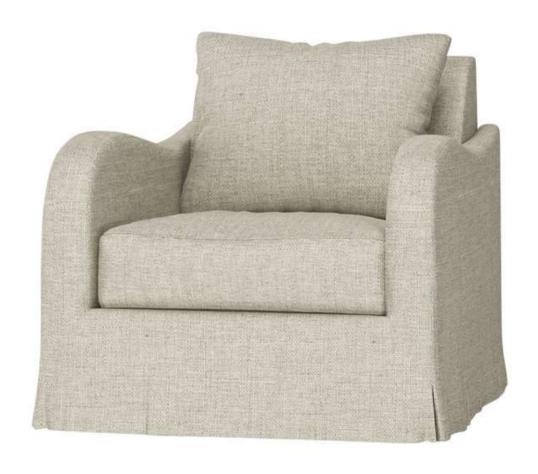

## CATALINA SLIP COVERED CLUB CHAIR

Item code TASU50147-34 Size: W 86.36 x D 96.52 x H 91.44cm

Our comfortable Catalina Club Chair is designed with an attached slip cover and casual comfort seat cushion for a relaxed sit.

Body fabric

Contrast throw pillow 8109-46