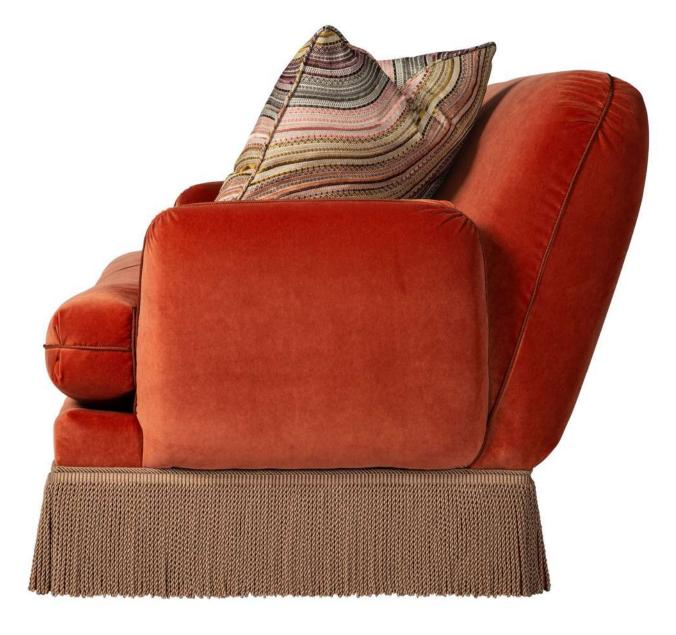

#### **ERGISI SOFA**

Item code U1004-94 Size: W 238.76 x D 101.6 x H 91.44cm

A sumptuous sofa with exotic Ottoman empire influences ticks all the luxury boxes. Canted knoll arms flank a bench cushion and back with four throw pillows standard. Perfectly tailored with a welt trim crest, underscoring the sofa's beautiful lines. In place of a skirt, a long tassel fringe circles the sofa base.

**BULLION VL1992** 

Throw Pillow fabric 6147-16