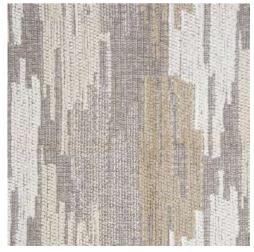

ences ticks all the luxury boxes. Canted knoll arms flank a bench cushion and back with four throw pillows standard. Perfectly tailored with a welt trim crest, underscoring the sofa's beautiful lines. In place of a skirt, a long tassel fringe circles the sofa base.



**BULLION VL1992** 









Throw Pillow fabric 6147-16







### CATALINA SLIP COVERED EXTENDED SOFA & CATALINA SLIP COVERED SOFA

Item code TASU50147-95 & TASU50147-85 Size 4 seater: W 241.3 x D 96.52 x H 91.44cm Size 3 seater: W 215.9 x D 96.52 x H 91.44cm

Our comfortable Catalina Extended Sofa is designed with an attached slip cover, three loose back pillows, and bench seat in our casual comfort cushion for a relaxed sit. This sofa comes standard with two 20" and two 18" throw pillows standard.



Body fabric 7257-92



Throw pillow cushions 4086-96

## CATALINA SLIP COVERED CLUB CHAIR

Item code TASU50147-34 Size: W 86.36 x D 96.52 x H 91.44cm

Our comfortable Catalina Club Chair is designed with an attached slip cover and casual comfort seat cushion for a relaxed sit.





Body fabric



Contrast throw pillow 8109-46

#### **ZOE CHAIR**

Item code U3098-27 Size: W 71 x D 89 x H 91cm

Zoe's tight upholstered back paired with a loose cushion offers a sense of comfort for this classic shape. Finished with a serpentine arm and waterfall skirt.

#### Tailored Theodore Alexander Sofa

Item code: T324N Size: W 248.92xD 93.98x H 78.74cms

Our TAilor Fit Program helps you create sofas, chairs, sectionals, and loveseats in the size you need, all customized to your desired style. We also offer full personalizati