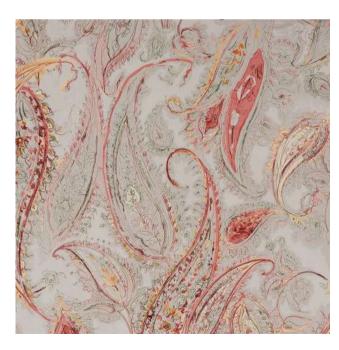

36 x H 91.44cm

A mahogany and parcel gilt Bergère, the arched and padded scoop back with a carved toprail leading to part padded and sinuously scrolled arms and uprights enclosing a cushion seat above a fluted and paterae decorated frieze on turned and fluted tapering legs carved with leaves and terminating in peg feet.





Body fabric 8137-76



Body fabric 8093-36





#### **ERGISI SOFA**

Item code U1004-94 Size: W 238.76 x D 101.6 x H 91.44cm

A sumptuous sofa with exotic Ottoman empire influences ticks all the luxury boxes. Canted knoll arms flank a bench cushion and back with four throw pillows standard. Perfectly tailored with a welt trim crest, underscoring the sofa's beautiful lines. In place of a skirt, a long tassel fringe circles the sofa base.



**BULLION VL1992** 









Throw Pillow fabric 6147-16







### CATALINA SLIP COVERED EXTENDED SOFA & CATALINA SLIP COVERED SOFA

Item code TASU50147-95 & TASU50147-85 Size 4 seater: W 241.3 x D 96.52 x H 91.44cm Size 3 seater: W 215.9 x D 96.52 x H 91.44cm

Our comfortable Catalina Extended Sofa is designed with an attached slip cover, three loose back pillows, and bench seat in our casual comfort cushion for a relaxed sit. This sofa comes standard with two 20" and two 18" throw pillows standard.



Body fabric 7257-92



Throw pillow cushions 4086-96

## CATALINA SLIP COVERED CLUB CHAIR

Item code TASU50147-34 Size: W 86.36 x D 96.52 x H 91.44cm

Our comfortable Catalina Club Chair is designed with an attached slip cover and casual comfort seat cushion for a relaxed sit.





Body fabric



Contrast throw pill