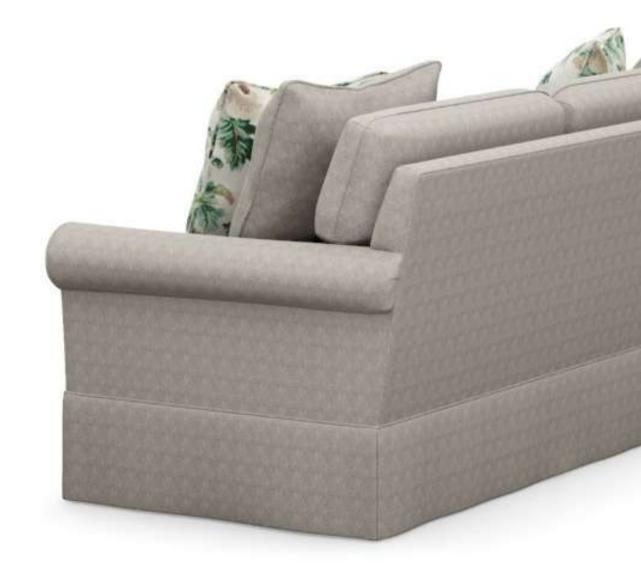

#### EDIE SOFA

Item code: 281-77KPF Size: W 195.58 x D 110.49 x H 86.36cm

A curved back upholstered sofa, the upholstered back terminating in a tuxedo arm above a loose cushion seat with three Canadian down throw pillows standard, on a kickpleat skirted base. Inspired by a late 19th century original.

Throw pillows fabric 2022-14

Trimming CB1741

Throw pillows fabric 2035-14

Item code 282-78 Size: W 198.12 x D 114.3 x H 88.9cm

A curved back upholstered sofa, the tufted back leading to rolled arms above a loose cushion seat with two down throw pillows standard, on a skirted base. Inspired by a late 19th century original.