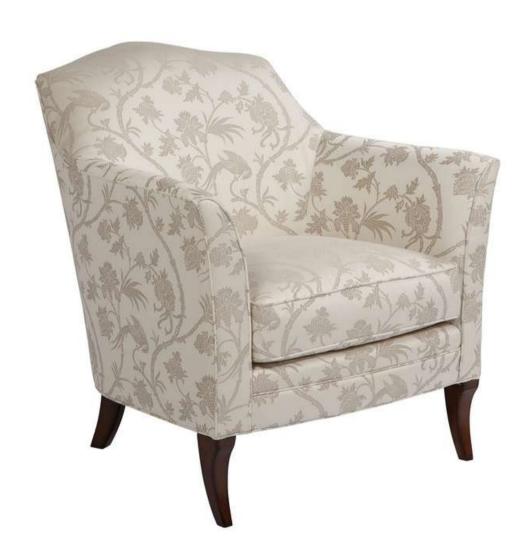

#### CRETE UPHOLSTERED CHAIR

Item code: 8647 Size: W 74.93 x D 74.93 x H 93.98cm Wood finish: Fruitwood

A finely hand carved fauteuil or accent chair, the tufted scoop back with paper twist carving and a floral crest trailing to padded arms and acanthus leaf scroll arms with Guilloche carved uprights, enclosing a cushion seat above a paper twist carved seat rail, on turned a fluted legs. Inspired by a Louis XVI original.