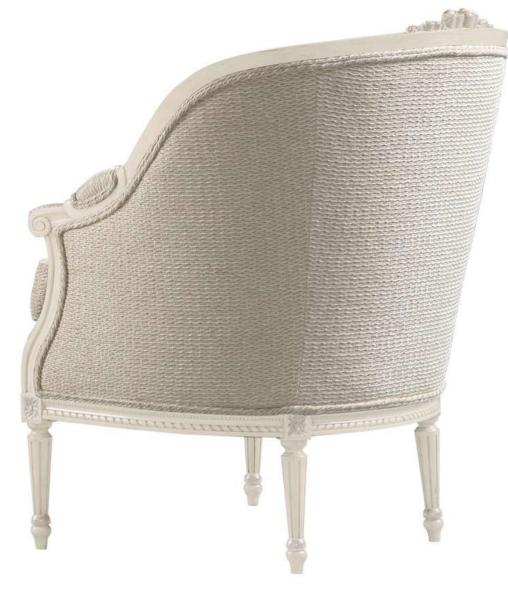

#### CRETE UPHOLSTERED CHAIR

Item code: 8647 Size: W 74.93 x D 74.93 x H 93.98cm Wood finish: Fruitwood

A finely hand carved fauteuil or accent chair, the tufted scoop back with paper twist carving and a floral crest trailing to padded arms and acanthus leaf scroll arms with Guilloche carved uprights, enclosing a cushion seat above a paper twist carved seat rail, on turned a fluted legs. Inspired by a Louis XVI original.