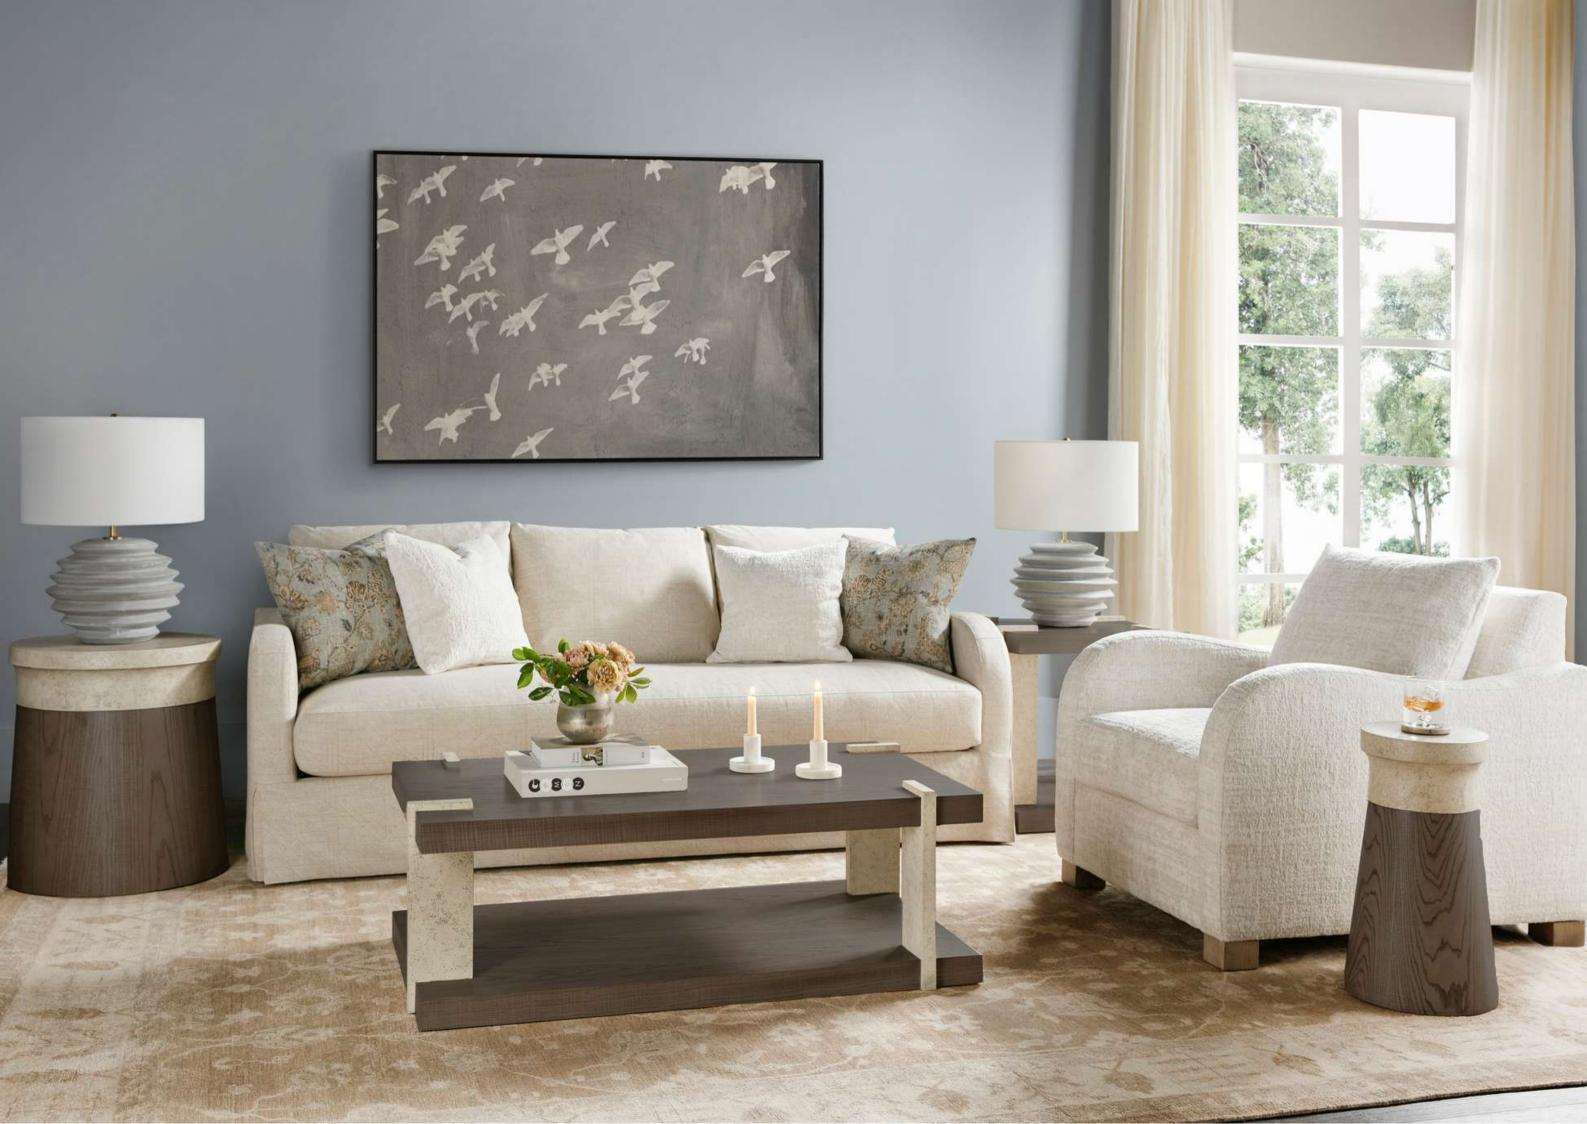

parcel gilt Bergère, the arched and padded scoop back with a carved toprail leading to part padded and sinuously scrolled arms and uprights enclosing a cushion seat above a fluted and paterae decorated frieze on turned and fluted tapering legs carved with leaves and terminating in peg feet.





Body fabric 8137-76



Body fabric 8093-36





#### **ERGISI SOFA**

Item code U1004-94 Size: W 238.76 x D 101.6 x H 91.44cm

A sumptuous sofa with exotic Ottoman empire influences ticks all the luxury boxes. Canted knoll arms flank a bench cushion and back with four throw pillows standard. Perfectly tailored with a welt trim crest, underscoring the sofa's beautiful lines. In place of a skirt, a long tassel fringe circles the sofa base.



**BULLION VL1992** 









Throw Pillow fabric 6147-16







### CATALINA SLIP COVERED EXTENDED SOFA & CATALINA SLIP COVERED SOFA

Item code TASU50147-95 & TASU50147-85 Size 4 seater: W 241.3 x D 96.52 x H 91.44cm Size 3 seater: W 215.9 x D 96.52 x H 91.44cm

Our comfortable Catalina Extended Sofa is designed with an attached slip cover, three loose back pillows, and bench seat in our casual comfort cushion for a relaxed sit. This sofa comes standard with two 20" and two 18" throw pillows standard.



Body fabric 7257-92



Throw pillow cushions 4086-96

## CATALINA SLIP COVERED CLUB CHAIR

Item code TASU50147-34 Size: W 86.36 x D 96.52 x H 91.44cm

Our comfortable Catalina Club Chair is designed with an attached slip cover and casual comfort seat cushion for a relaxed sit.





Body fabric



Contrast throw pillow 8109-46

#### **ZOE CHAIR**